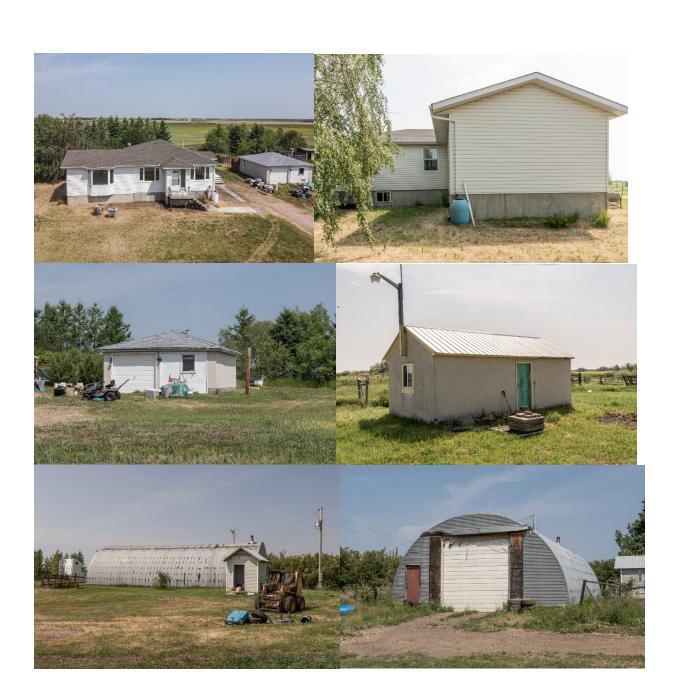

#### Features

- $\propto$  130 ± acres of grain cultivation
- $\propto$  3 bed room 2 bath bed room bungalow
- $\infty$  Detached oversized single garage
- $\propto$  Well
- $\infty$  Septic tank with aerial discharge
- $\infty$  Natural Gas and Power
- $\infty$  Sheds
- ∝ Shop
- ∝ Dugout