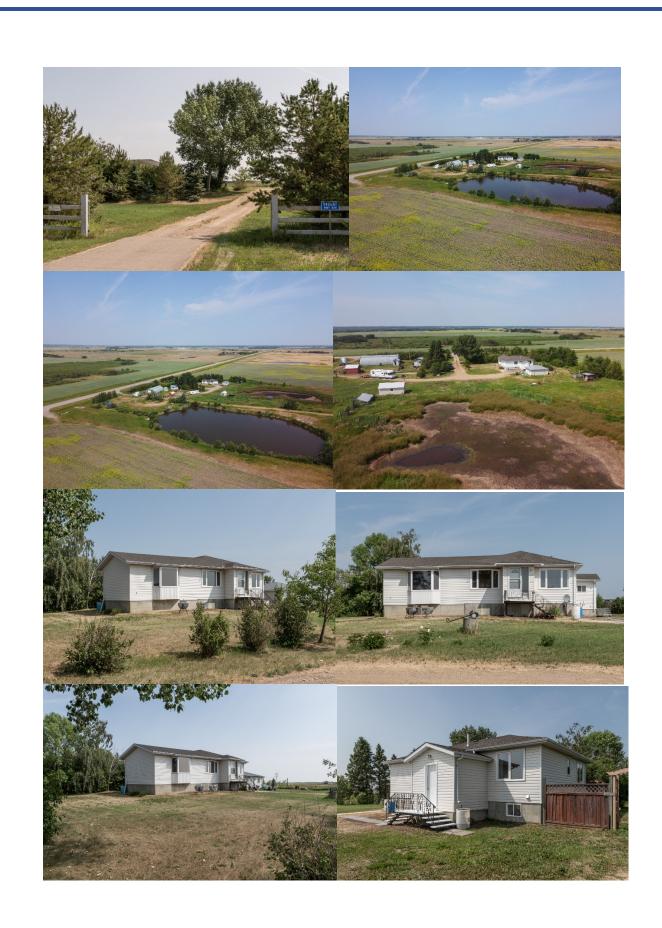

# 2-parcel 158.49 acre Farm in Lamont County

## 542067 HWY 834 Rural Lamont County, Alberta

Call Norman Hill @ (780) 903-6199 Hill Realty Inc. (780) 449-5622 #144 363 Sioux Road Sherwood Park Legal land description: W4-18-54-18-NW both halves

Property Size: 158.49 acres

#### Features

- $\propto$  130 ± acres of grain cultivation
- $\propto$  3 bed room 2 bath bed room bungalow
- $\infty$  Detached oversized single garage
- $\propto$  Well
- $\infty$  Septic tank with aerial discharge
- $\infty$  Natural Gas and Power
- $\infty$  Sheds
- ∝ Shop
- ∝ Dugout