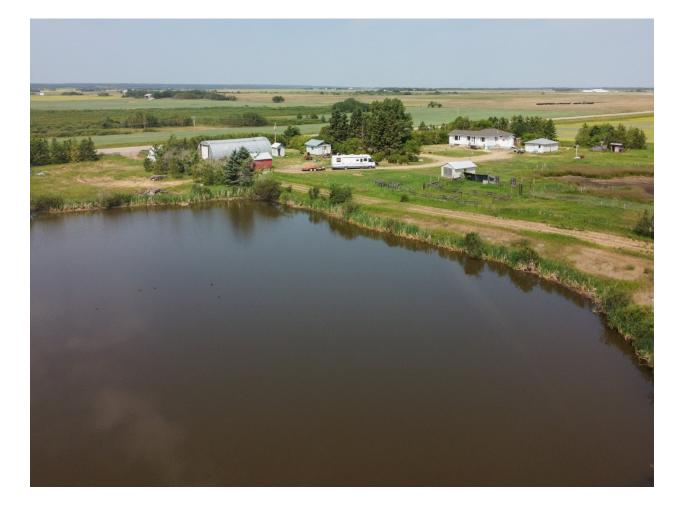

# 2-parcel 158.49 acre Farm in Lamont County

## 542067 HWY 834 Rural Lamont County, Alberta

Call Norman Hill @ (780) 903-6199 Hill Realty Inc. (780) 449-5622 #144 363 Sioux Road Sherwood Park Legal land description: W4-18-54-18-NW both halves

Property Size: 158.49 acres

#### Features

- $\propto$  130 ± acres of grain cultivation
- $\propto$  3 bed room 2 bath bed room bungalow
- $\infty$  Detached oversized single garage
- $\propto$  Well
- $\infty$  Septic tank with aerial discharge
- $\infty$  Natural Gas and Power
- $\infty$  Sheds
- ∝ Shop
- ∝ Dugout