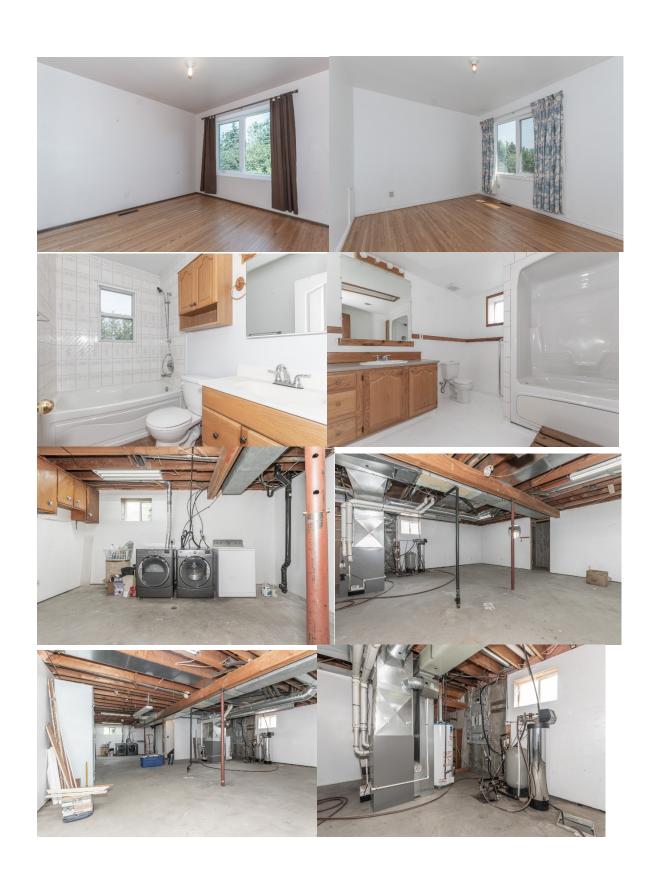

#### Features

- $\propto$  130 ± acres of grain cultivation
- $\propto$  3 bed room 2 bath bed room bungalow
- $\infty$  Detached oversized single garage
- $\propto$  Well
- $\infty$  Septic tank with aerial discharge
- $\infty$  Natural Gas and Power
- $\infty$  Sheds
- ∝ Shop
- ∝ Dugout