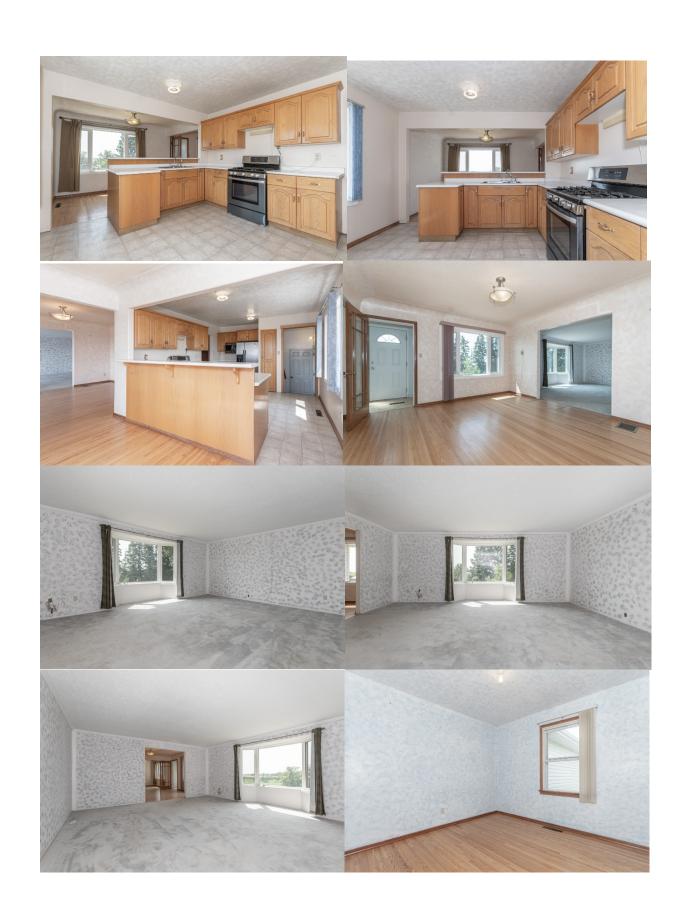

House Size: 142.40 m<sup>2</sup>

Taxes (2021): \$2,500

#### Features

- $\propto$  130 ± acres of grain cultivation
- $\propto$  3 bed room 2 bath bed room bungalow
- $\infty$  Detached oversized single garage
- $\propto$  Well
- $\infty$  Septic tank with aerial discharge
- $\infty$  Natural Gas and Power
- $\infty$  Sheds
- ∝ Shop
- ∝ Dugout