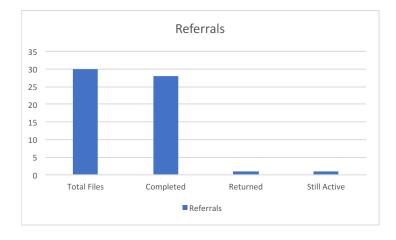

#### **Successful File Completion 2018**

| Total Files | Completed | Returned | Still Active |
|-------------|-----------|----------|--------------|
| 30          | 28        | 1        | 1            |
|             | 93%       | 3%       | 3%           |