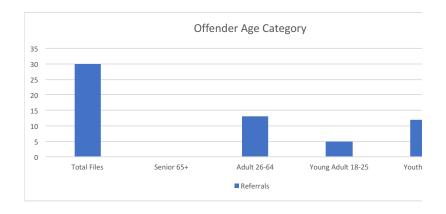

#### Offender Age Category

|   | Total Files | Senior 65+ | Adult 26-64 | Young Adult<br>18-25 | Youth 13-17 |
|---|-------------|------------|-------------|----------------------|-------------|
|   | 30          | 0          | 13          | 5                    | 12          |
| ı |             | 0%         | 43%         | 17%                  | 40%         |