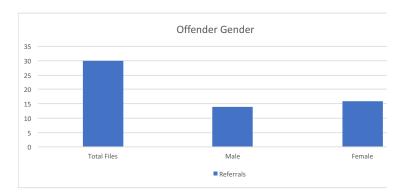

#### Offender Gender Ratios

| Total Files | Male | Female |
|-------------|------|--------|
| 30          | 14   | 16     |
|             | 47%  | 53%    |

Victim Type

| Total Files | Individual | Business |
|-------------|------------|----------|
| 30          | 8          | 22       |
|             | 27%        | 73%      |