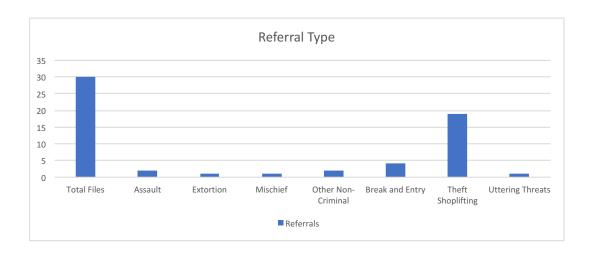

#### Offense Type 2018

| Total Files | Assault | Extortion | Mischief    | Other Non- | Break and | Theft       | Uttering |
|-------------|---------|-----------|-------------|------------|-----------|-------------|----------|
| Total Files | Assault | EXTORTION | iviisciilei | Criminal   | Entry     | Shoplifting | Threats  |
| 30          | 2       | 1         | 1           | 2          | 4         | 19          | 1        |
|             | 7%      | 3%        | 3%          | 7%         | 13%       | 63%         | 3%       |