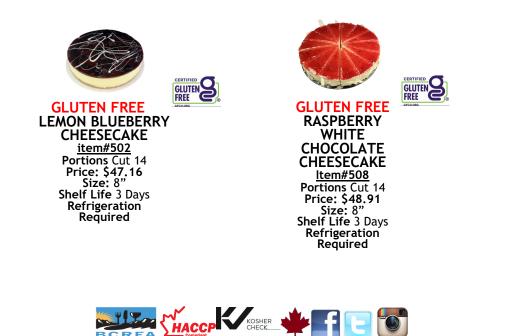

GF 4" PECAN TARTLET <u>item#779</u> Sold By 1/2 Doz Price: \$4.38/ea Shelf Life 5 Days Refrigeration Optional

GF RASPBERRY WHITE CHOCOLATE CHEESECAKE <u>Item#508</u> Portions Cut 14 Size: 8" Price: \$48.91 Shelf Life 3 Days Refrigeration Required

GF LEMON BLUEBERRY CHEESECAKE <u>item#502</u> Portions Cut 14 Size: 8" Price: \$47.16 Shelf Life 3 Days Refrigeration Required

NEW! GF 9" Chocolate Hazelnut Torte

Sold By 1 torte, UNCUT, item# 703 Price: \$34.91 Shelf Life 14 Days Refrigeration Recommended