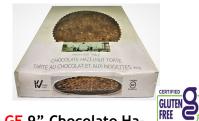

GF 9" Chocolate Hazelnut Torte Sold By 1 torte, UNCUT, item# 703 Price: \$34.91 Shelf Life 14 Days Refrigeration Recommended

TIRAMISU BUFFET item#452 Portions Cut 14 Price: \$29.66 Size: 8" Shelf Life 3 Days Refrigeration Required

GF LEMON BLUEBERRY CHEESECAKE <u>item#502</u> Portions Cut 14 Size: 8" Price: \$47.16 Shelf Life 3 Days Refrigeration Required

NEW! GF 9" Chocolate Hazelnut Torte

Sold By 1 torte, UNCUT, item# 703 Price: \$34.91 Shelf Life 14 Days Refrigeration Recommended