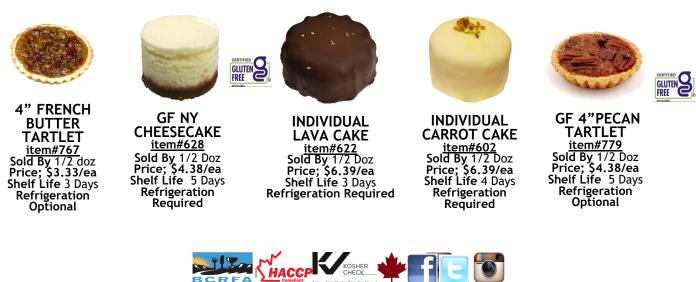

GF VEGAN DARK CHOCOLATE RASPBERRY LARGE SANDWICH COOKIE <u>item#168</u> Sold By 1 Doz Price: \$3.33/ea Shelf Life 5 Days Do Not Refrigerate

GF INDIVIDUAL NY CHEESECAKE item#628 Sold By 1/2 Doz Price: \$4.38/ea Shelf Life 5 Days Refrigeration Required

GF 4" PECAN TARTLET <u>item#779</u> Sold By 1/2 Doz Price: \$4.38/ea Shelf Life 5 Days Refrigeration Optional

GF RASPBERRY WHITE CHOCOLATE CHEESECAKE <u>Item#508</u> Portions Cut 14 Size: 8" Price: \$48.91 Shelf Life 3 Days Refrigeration Required