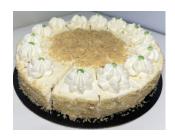

#### Lemon Curd Tart #067

A tangy lemon curd filling is layered in a pie dough crust. **Size:** 4", **Sold by:** 1/2 doz, **Shelf life:** 3 days

Refrigeration required

**8"** GF Matcha Cheesecake #501 Size: 8" Portions: Cut 14 Shelf life: 3 Days Refrigeration Required