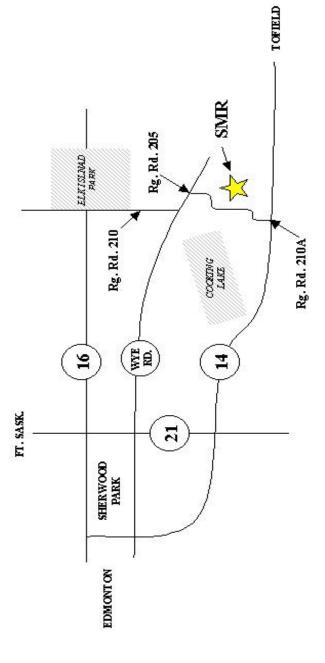

Private Pen                              | \$420.00 | \$21.00 | \$441.00 |
| Stallions (outdoor)                      | \$500.00 | \$25.00 | \$525.00 |
| Heated Box Stall (group turn out)        | \$620.00 | \$31.00 | \$651.00 |
| Private Turnout                          | \$30.00  | \$1.50  | \$31.50  |
| Blanketing (Stall Horse Blanket Changes) | \$40.00  | \$2.00  | \$42.00  |
| Lease                                    | \$200.00 | \$10.00 | \$210.00 |
| Barn Tack Box (Monthly Fee)              | \$20.00  | \$1.00  | \$21.00  |
| Tack Room Key Deposit (1x - Refundable)  | \$10.00  | \$0.50  | \$10.50  |
| Haul-In's (Per Horse)                    | \$20.00  | \$1.00  | \$21.00  |

For more information or to view quality horses we have for sale visit us online: www.StillMeadowsRanch.ca