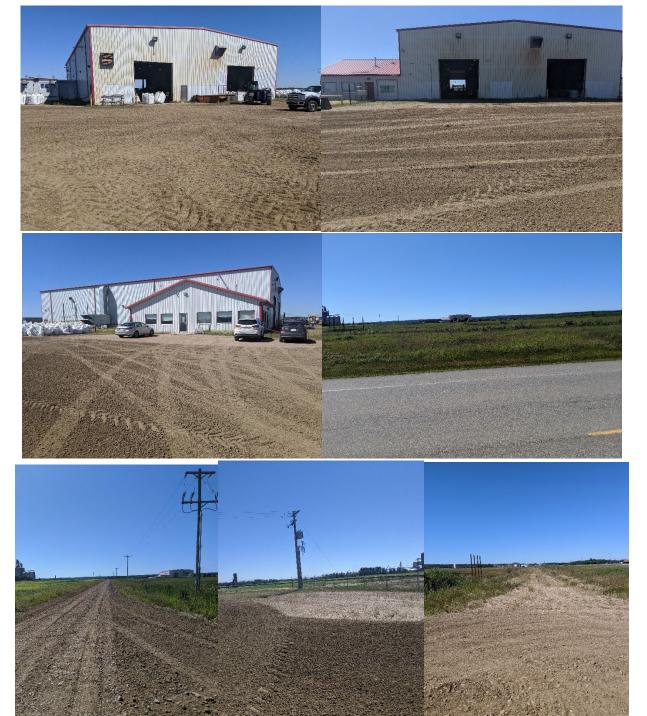

## Shop and Land in Lamont County

Legal Address: Plan:8121744 Lot :D

Location: 195043 Highway 29

**County:** Lamont County

Nearest Town: Less than a mile from Lamont

Size: 42.68 acres

Taxes (2021): \$31,361.76

## **Site Features:**

- Property boarders CN Rail to the south
- Access to Highway 15 and Highway 29
- Approximately 15-acre graveled yard
- Partially fenced with chain link fence

## **Shop Features**

- 15,000 sq ft metal framed building built 2006
- 1,500 sq ft Office Space
- Balance Shop Space
- Forced air and Radiant Tube heating via natural gas
- 600-amp Power
- 24'-26' Ceiling Height
- Four 16' by 16' Loading Doors in Drive-Thru Configuration
- Floor Sumps
- Exhaust Fans
- 5-ton Bridge Crane
- Tool Crib
- Additional attached trailer with lunch room and locker room