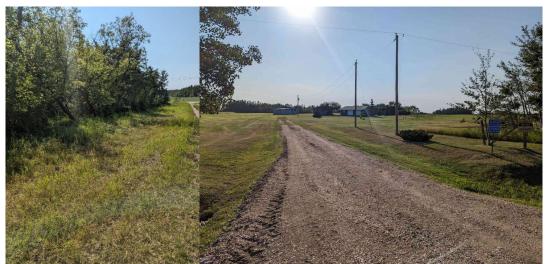

## 38.75 acres in Chipman

Located: 54466 A RR 184 Chipman AB

**Legal Description:** W4-18-54-29-NE N

Taxes: \$1,060.97 (2023)

## **Key Facts and Features**

- 38.75acres of land
- Power
- Well
- Septic tank with Aerial Field
- Double garage
- 25± Acres in Hay
- Nice Building Site
- Located on quiet road

Price: \$289,900.00 (GST may apply)