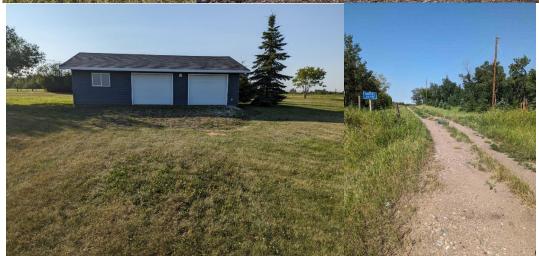

## **Key Facts and Features**

- 38.75acres of land
- Power
- Well
- Septic tank with Aerial Field
- Double garage
- 25± Acres in Hay
- Nice Building Site
- Located on quiet road

Price: \$289,900.00 (GST may apply)