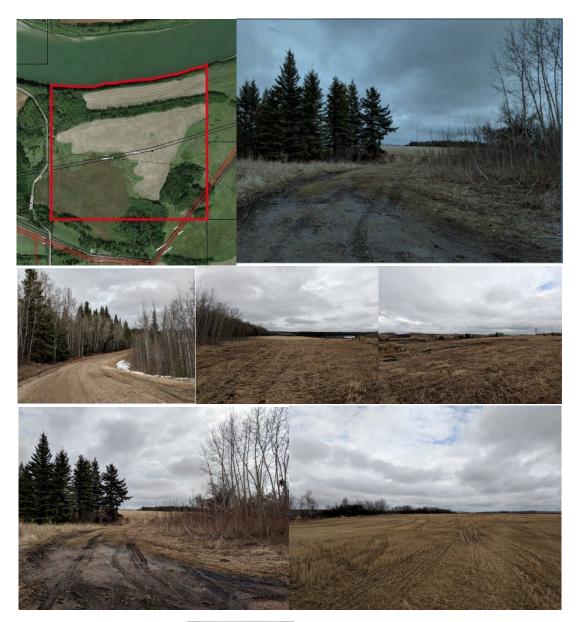

## Recreation Land in Two Hills County

Legal Addresses: W4-12-55-27-NW

Location: RR 123 Highway 29

County: Two Hills

Nearest Town: Two Hills

Size: 146 acres

Land Use: Agricultural

## **Features:**

- Property is located with half a mile of North Saskatchewan River frontage
- Beautiful building site
- Half mile of gravel road to highway 29
- 50 ± acres cultivated
- Remainder of property is nicely treed
- Power at property line