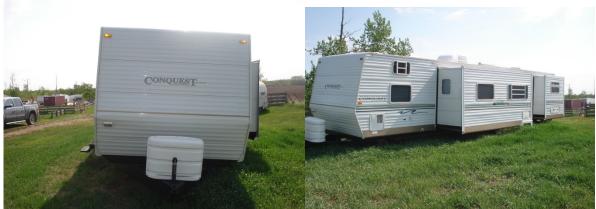

## For Sale 2002 37' Conquest Park Model Trailer

This unit has sliding patio door and master bedroom door with two slide outs. Master bedroom has a king size bed with two closets and drawers. Second bedroom has bunk bed and a table that makes into a bed. This trailer sleeps a possible nine people. The bathroom has a shower, toilet, and sink. The large slide out is in the living room- dining room area. The trailer has electric fridge, gas stove, microwave, air conditioning, and outdoor awning. This trailer was in one spot from 2009 to 2017.