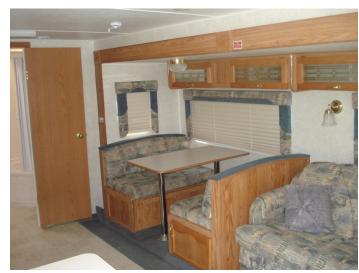

## For Sale 2002 37' Conquest Park Model Trailer

This unit has sliding patio door and master bedroom door with two slide outs. Master bedroom has a king size bed with two closets and drawers. Second bedroom has bunk bed and a table that makes into a bed. This trailer sleeps a possible nine people. The bathroom has a shower, toilet, and sink. The large slide out is in the living room- dining room area. The trailer has electric fridge, gas stove, microwave, air conditioning, and outdoor awning. This trailer was in one spot from 2009 to 2017.