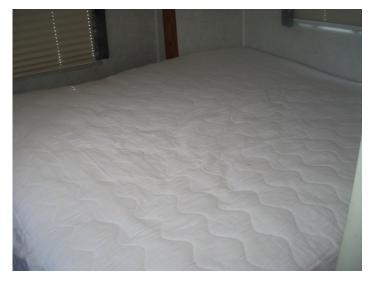

## For Sale 2002 37' Conquest Park Model Trailer

This unit has sliding patio door and master bedroom door with two slide outs. Master bedroom has a king size bed with two closets and drawers. Second bedroom has bunk bed and a table that makes into a bed. This trailer sleeps a possible nine people. The bathroom has a shower, toilet, and sink. The large slide out is in the living room- dining room area. The trailer has electric fridge, gas stove, microwave, air conditioning, and outdoor awning. This trailer was in one spot from 2009 to 2017.