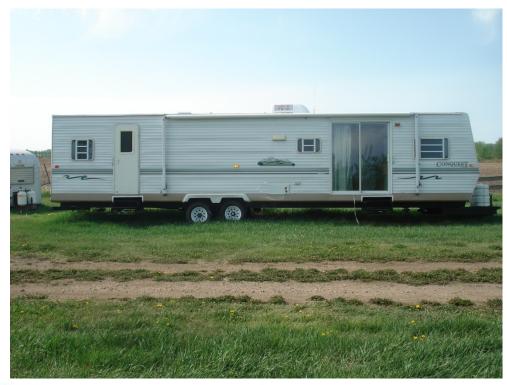

## For Sale 2002 37' Conquest Park Model Trailer

This unit has sliding patio door and master bedroom door with two slide outs. Master bedroom has a king size bed with two closets and drawers. Second bedroom has bunk bed and a table that makes into a bed. This trailer sleeps a possible nine people. The bathroom has a shower, toilet, and sink. The large slide out is in the living room- dining room area. The trailer has electric fridge, gas stove, microwave, air conditioning, and outdoor awning. This trailer was in one spot from 2009 to 2017.