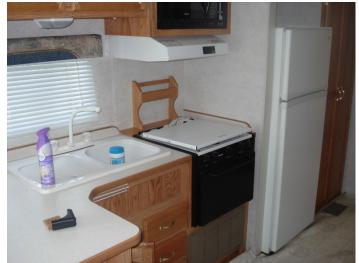

## For Sale 2002 37' Conquest Park Model Trailer

This unit has sliding patio door and master bedroom door with two slide outs. Master bedroom has a king size bed with two closets and drawers. Second bedroom has bunk bed and a table that makes into a bed. This trailer sleeps a possible nine people. The bathroom has a shower, toilet, and sink. The large slide out is in the living room- dining room area. The trailer has electric fridge, gas stove, microwave, air conditioning, and outdoor awning. This trailer was in one spot from 2009 to 2017.