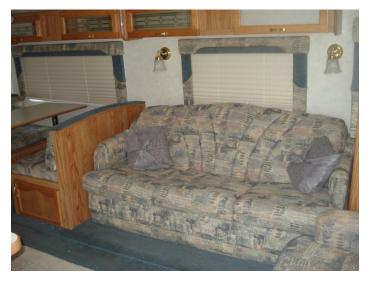

## For Sale 2002 37' Conquest Park Model Trailer

This unit has sliding patio door and master bedroom door with two slide outs. Master bedroom has a king size bed with two closets and drawers. Second bedroom has bunk bed and a table that makes into a bed. This trailer sleeps a possible nine people. The bathroom has a shower, toilet, and sink. The large slide out is in the living room- dining room area. The trailer has electric fridge, gas stove, microwave, air conditioning, and outdoor awning. This trailer was in one spot from 2009 to 2017.