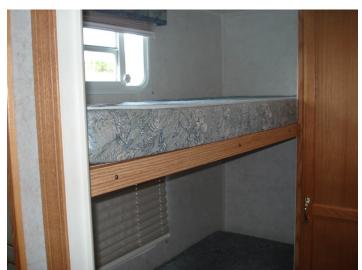

## For Sale 2002 37' Conquest Park Model Trailer

This unit has sliding patio door and master bedroom door with two slide outs. Master bedroom has a king size bed with two closets and drawers. Second bedroom has bunk bed and a table that makes into a bed. This trailer sleeps a possible nine people. The bathroom has a shower, toilet, and sink. The large slide out is in the living room- dining room area. The trailer has electric fridge, gas stove, microwave, air conditioning, and outdoor awning. This trailer was in one spot from 2009 to 2017.