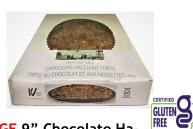

GF 9" Chocolate Hazelnut Torte
Sold By 1 torte, UNCUT, item# 703
Price: \$39.53
Shelf Life 14 Days
Refrigeration Recommended

TIRAMISU
BUFFET
item#452
Portions Cut 14
Price: \$37.25
Size: 8"
Shelf Life 3 Days
Refrigeration
Required

NEW! GF 9" Chocolate Hazelnut Torte

Sold By 1 torte, UNCUT, item# 703 Price: \$39.53 Shelf Life 14 Days Refrigeration Recommended