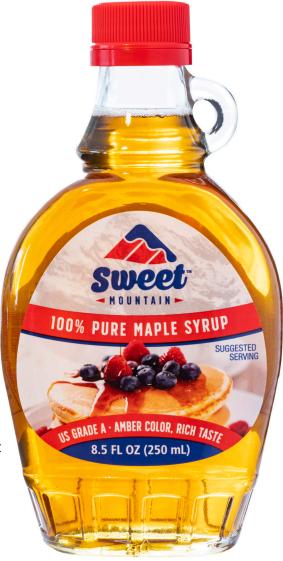

# **100% PURE MAPLE SYRUP**

#### **DESCRIPTION**

A medium to light brown liquid harvested from the sap of the Maple Tree.

### **AVAILABLE SIZES**

Glass 250ml

(other sizing upon request)