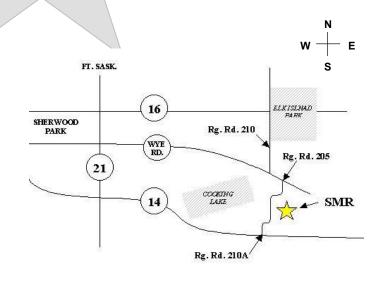

#### Address:

Still Meadows Ranch 51427 Range Rd 210 Sherwood Park, Alberta T8G 1G3

<u>Tel.:</u> (780) 922-5566