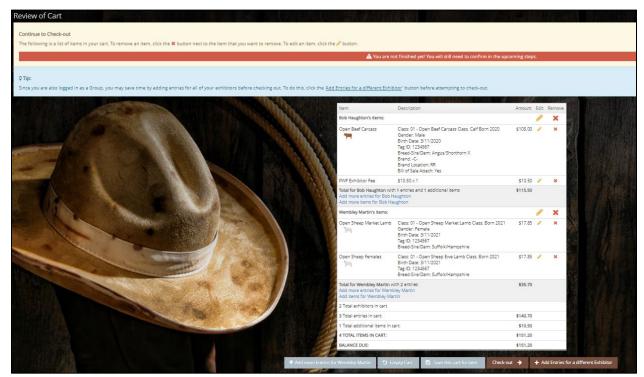

Step 3. Review

Review your entries and if there is an error you can "Edit" the entry or if you forgot to enter one you have the option to add more. If you save your cart, you can log out and come back later to finish it.

Review your entries and additional items for accuracy. Before checking out, you may add more entries or save this cart and log in to add more entries later. Note that your cart and login information are not saved until you click **Save This Cart**. Your exhibits are not registered until you click **Check-out**.

#### **INDIVIDUAL EXHIBITOR:**

**Quick Group users**: You may now click the button **Add Entries for a different Exhibitor**. This will take you back to Step 1 in order to create a new exhibitor within your Quick Group. Once you are done entering all group members, you can click **Check-out** to check out for all of your exhibitors at once.

Once you have added all of the members in the QUICK GROUP you would click 'Check Out'

Step 4. Confirm

Type "Yes" in the red dashed box to indicate that you agree with 4-H & PWF rules and regulations. Click **Submit**.