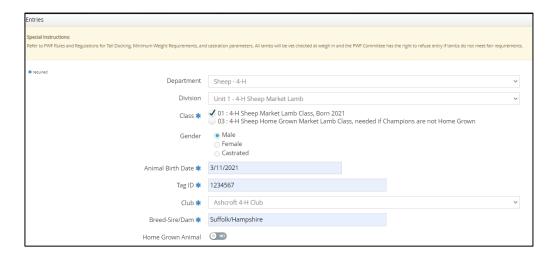

## 4-H Sheep Entry Fields

- **Gender:** Indicate if it's a whether or a ewe lamb
- Animal Birth Date (DOB): MM/DD/YYYY\*US Format Since US Company
- Tag #: CSIP Tag # [ 15 digits required 124 000 xxx xxx xxx]
- Breed-Sire/Dam: Enter the breed of the sheep project i.e.: Suffolk/Hampshire X
- **Home Grown Animal:** Indicate if this animal is home grown when prompted, in addition to entering the project into the Home-Grown Class (Market Lambs only)
- **Sell in Sale:** For females, indicate if you wish to sell the project in the PWF Sale, can also inform PWF Office at the fair if sale status is unknown at time of entry
- **Description:** For lambs at foot, indicate if this project is a dual project elsewhere (i.e... 4-H Market Lamb etc.)

# 4-H Sheep Market Lamb

- Mark off the Home-Grown Class if the project is from the member's own herd or their family's herd, in addition to the Market Lamb Class
- Upload a Sale Photo of the market project to the Online Google Form