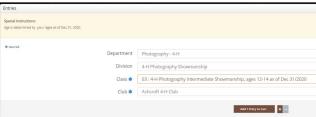

## 4-H Photography Showmanship

 Age Category based on PWF Age Category based on 4-H Age as of December 31 from the year before)