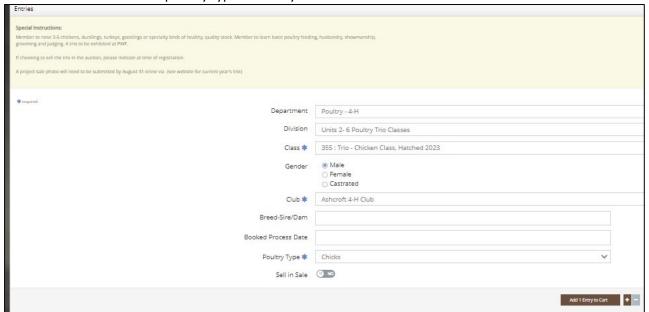

## **Poultry Entry Fields**

- Breed Sire/Dam: Enter the Poultry Project's Breed(s); use comma for multiple breeds
- Enter Poultry Type: Chicks, Ducklings, Goslings, Poults, Specialty Birds
- Sell in Sale: Indicate if you wish to sell the project (s) in the PWF Sale

## **Poultry Unit Work**

- Unit 1 Beginner Poultry
  - o Enter the title of your educational or display on your unit work

- Unit 2-6 Trios of Chickens, Turkeys, Geese, Ducks or Specialty Birds
  - Enter Breeds with commas, the gender (if known), the date of births & tag numbers/band colours for each trio bird
  - o Indicate if you wish to sell in the sale
  - Indicate which poultry type the entry is