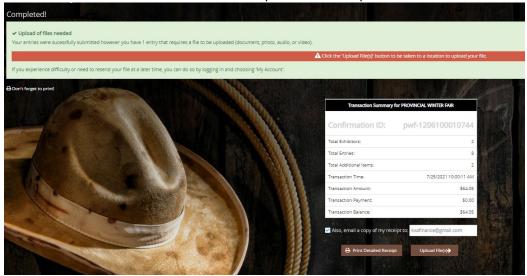

Review your summary of entries and additional items. You may print and request an e-mail of the receipt. If everything is correct, click **Finish**.

Remember that your entries are not "Entered" until you have completed the "Check Out" process. Your entries are not finalized until you have hit "Submit" and then "Finish" buttons.

You may review your previous transactions and view your profile by clicking on your name in the top right corner of the page.

Your entries are now Entered and Submitted for Fair once you are on this screen.

**PAYMENT** - E-TRANSFERS: If paying by e-transfer to <a href="mailto:kxafinance@gmail.com">kxafinance@gmail.com</a>, please use the Confirmation ID as the Message Subject so we can cross reference the payment to the entries.

RECEIPT: An emailed receipt can also be sent for your own records.

#### **UPLOAD DOUMENTS**

- i. YOU'RE NOT DONE YET Remember to Submit any required files for your entries:
- Beef, Sheep, Poultry Market & Carcass Steer Sale Photo https://forms.gle/weMTmPqe6ekaYVS6A
- Beef Female Lease Agreement or Beef Market Steer Bill of Sale <a href="https://forms.gle/hNsiXfcSU3YfcFCj6">https://forms.gle/hNsiXfcSU3YfcFCj6</a>