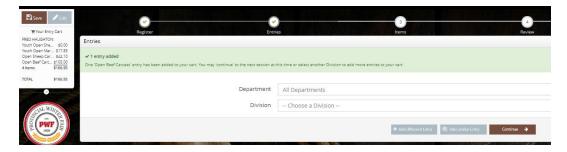

Step 3. Review

Review your entries and if there is an error you can "Edit" the entry or if you forgot to enter one you have the option to add more. If you save your cart, you can log out and come back later to finish it.

Review your entries and additional items for accuracy. Before checking out, you may add more entries or save this cart and log in to add more entries later. Note that your cart and login information are not saved until you click **Save This Cart**. Your exhibits are not registered until you click **Check-out**.