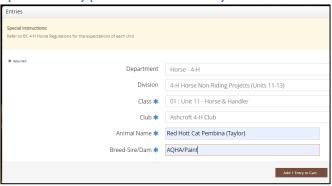

### HORSE - 4-H

## **Horse Entry Fields**

- Class Unit/Equitation Class per 4-H Unit Numbers, Showmanship, Judging, + Pleasure Classes are all required for each member unless just doing a "Judging" Only Entry
- Gender NO STALLIONS are permitted; please indicate if it's a Mare or Gelding
- Animal Name the Registered Name of the Horse, and then put Stable Name in Brackets
- Breed Sire/Dam: Input the Registered Horse Breed Type here (i.e., AQHA, or Paint, or Clydesdale etc.)
- Registration ID (Optional) if the horse has a registration # through their breed association – IE AQHA #
- Riding Discipline: Indicate if riding Western or English

- Horse Vet Clinic for emergency purposes, the exhibitor's horse vet clinic needs to be indicated
- 4-H Member's Age & Date of Birth

# Non-Riding Horse Projects (Units 11-13) (not available in 2023)