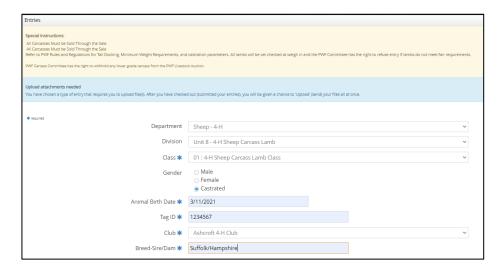

#### SHEEP 4-H

Each Member must enter into their unit work class, sheep member judging & sheep showmanship

**NOTE:** There is an autofill function to autofill a member's Date of Birth/Age for multiple entries (showmanship, judging etc) – this feature is in the top left corner

## 4-H Sheep Entry Fields

- **Gender:** Indicate if it's a whether or a ewe lamb
- Animal Birth Date (DOB): MM/DD/YYYY\*US Format Since US Company
- Tag #: CSIP Tag # [ 15 digits required 124 000 xxx xxx xxx]
- Breed-Sire/Dam: Enter the breed of the sheep project i.e.: Suffolk/Hampshire X
- **Home Grown Animal:** Indicate if this animal is home grown when prompted, in addition to entering the project into the Home-Grown Class (Market Lambs only)
- **Sell in Sale:** For females, indicate if you wish to sell the project in the PWF Sale, can also inform PWF Office at the fair if sale status is unknown at time of entry
- **Description:** For lambs at foot, indicate if this project is a dual project elsewhere (i.e... 4-H Market Lamb etc.)

# 4-H Sheep Carcass Lamb

Upload a Sale Photo of the market project to the Online Google Form