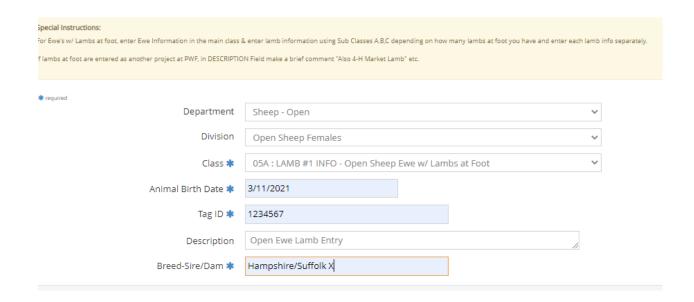

#### **OPEN SHEEP FEMALES**

- Each Lamb at Foot Entry Lamb at Foot Entries will each be a separate entry in order to collect each lamb Information as well under the Sub Classes A, B, C
  - The Ewe's Information will go under the Main Class #
  - Description Field: If the Lamb at Foot is entered as another 4-H or Open project –
    please write that out here so the office is aware of its multiple entry
  - Electronic ID # CSIP Tag # [ 15 digits required 124 000 xxx xxx xxx]