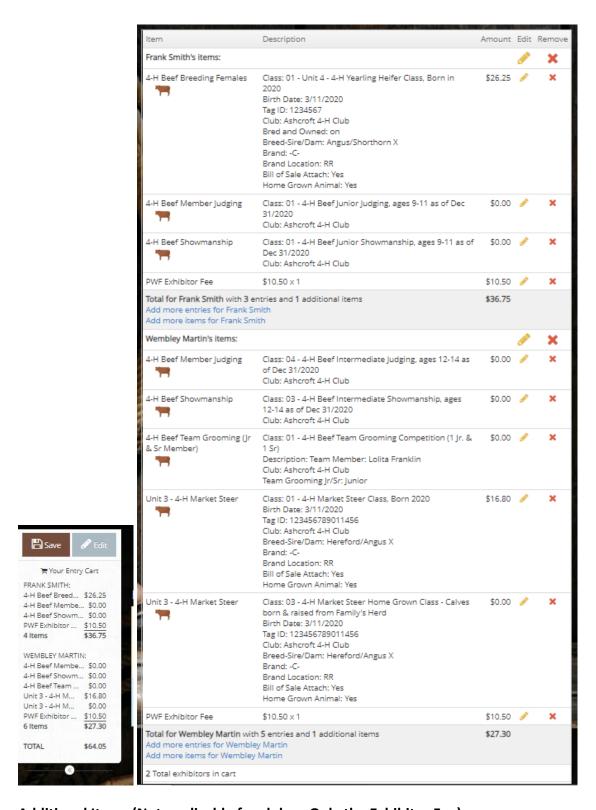

## **CLUB CART REVIEW**

### ADD ENTRIES FOR A DIFFERENT EXHBITOR

Once you have completed one member, you will be on the Cart Review Screen, click "ADD ENTRIES
TO A DIFFERENT EXHIBITOR" and

• And then repeat the individual exhibitor entry process until all members in your club are accounted for.

- Once you have multiple member's entries in your cart, you will see it on the left-hand side of the screen as you are adding entries to your club's Cart.
- **CONFIRM Details:** When you return to the Cart Review you will see the details of each entry (DOB, Tag # etc.) so you can review and edit any necessary changes, if required.

#### **CLUB CHECK-OUT**

- When you are satisfied with your club entries, CLICK CHECK-OUT on Cart Review Screen
- Exhibitor sub-totals are displayed which is beneficial for reconciling if members pay the club and then then the club pays one entire cheque to Provincial Winter Fair
- You may save your cart and return to it later if you are waiting on any information from a club member. All fields with a BLUE \* are required before proceeding to the next screen

• RECEIPT IS EMAILED: A copy of your entries will be sent to the Club Leader's email as confirmation of your club entries. The receipt breaks up each member into its own section.

| PROVINCIAL WINTER FAIR Kamloops Exhibition Association PWF Receipt |                                                                                                                                                                                                                                                                                               |        |         |  |
|--------------------------------------------------------------------|-----------------------------------------------------------------------------------------------------------------------------------------------------------------------------------------------------------------------------------------------------------------------------------------------|--------|---------|--|
| ITEM                                                               | DESCRIPTION                                                                                                                                                                                                                                                                                   | WEN#   | AMOUNT  |  |
| 4-H Beef Member Judging                                            | Class: 04 Class Description: 4-H Beef Intermediate Judging, ages 12-14 as of Dec 31/2020 Club: Ashcroft 4-H Club                                                                                                                                                                              | 3E1AF2 | \$0.00  |  |
| 4-H Beef Showmanship                                               | Class: 03<br>Class Description: 4-H Beef Intermediate<br>Showmanship, ages 12-14 as of Dec 31/2020<br>Club: Ashcroft 4-H Club                                                                                                                                                                 | 082EFD | \$0.00  |  |
| 4-H Beef Team Grooming<br>(Jr & Sr Member)                         | Class: 01 Class Description: 4-H Beef Team Grooming Competition (1 Jr. & 1 Sr) Description: Team Member: Lolita Franklin Club: Ashcroft 4-H Club Team Grooming Jr/Sr: Junior                                                                                                                  | 01D570 | \$0.00  |  |
| Unit 3 - 4-H Market Steer                                          | Class: 01 Class Description: 4-H Market Steer Class, Born 2020 Birth Date: 3/11/2020 Tag ID: 123456789011456 Club: Ashcroft 4-H Club Breed-Sire/Dam: Hereford/Angus X Brand: -C- Brand Location: RR Bill of Sale Attach: Yes Home Grown Animal: Yes                                           | 1DAF8C | \$16.80 |  |
| Unit 3 - 4-H Market Steer                                          | Class: 03 Class Description: 4-H Market Steer Home Grown Class - Calves born & raised from Family's Herd Birth Date: 3/11/2020 Tag ID: 123456789011456 Club: Ashcroft 4-H Club Breed-Sire/Dam: Hereford/Angus X Brand: -C- Brand Location: RR Bill of Sale Attach: Yes Home Grown Animal: Yes | 2A92B1 | \$0.00  |  |
| PWF Exhibitor Fee                                                  | \$10.50 x 1                                                                                                                                                                                                                                                                                   |        | \$10.50 |  |