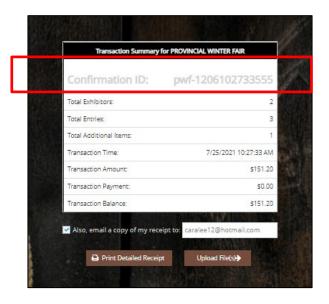

Review your summary of entries and additional items. You may print and request an e-mail of the receipt. If everything is correct, click **Finish**.

Remember that your entries are not "Entered" until you have completed the "Check Out" process. Your entries are not finalized until you have hit "Submit" and then "Finish" buttons.

**PAYMENT** - E-TRANSFERS: If paying by e-transfer to <a href="mailto:kxafinance@gmail.com">kxafinance@gmail.com</a>, please use the Confirmation ID as the Message Subject so we can cross reference the payment to the entries.

RECEIPT: An emailed receipt can also be sent for your own records.