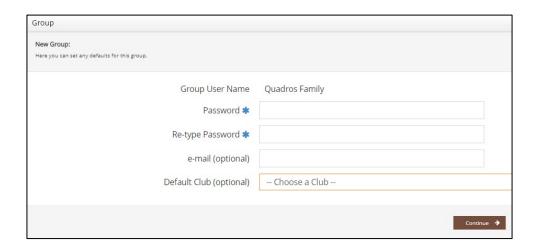

## **QUICK GROUP ENTRY Registration**

To register multiple open exhibitors in a family, choose Quick Group.

Quick Group users only: Quick Groups are useful for families with multiple open exhibitors.

To create a Quick Group, enter a username and password for your group. Write them down so that you can log in again later to add exhibitors or entries or to view your registration history.

- FYI: The Group Username is a unique field, there can't be more than one of the same group name
- Enter a Password i.e., 123456
- Enter an email
- Do Not Enter a Club as 4-H Entries are only accessible to club leaders through the "Club Login"