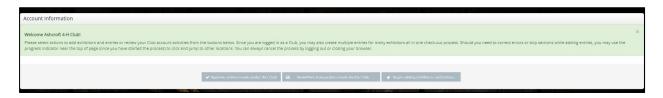

#### **CLUB 4-H EXHIBITOR REGISTRATION**

1. When you complete the club information, you will be directed to the 'Account Information Page" where you can begin to enter 4-H Exhibitor entries.

- 2. Click on Begin adding Exhibitors and Entries
  - a. As noted, before \*We recommend for leaders to make "Exhibitor Passwords" simple such as 123456 in the event members want to submit Open Entries for themselves under a quick group or exhibitor login

- Also, The Exhibitor Name is a unique field, no 2 exhibitors can have the same name, therefore if members run into trouble, utilize a middle initial in the event the exhibitor has already entered an Open Entry
- c. Disregard "Approve Entries" this function is available if exhibitors had access entering their own 4-H entries, and then the leaders can simply go in and approve the entries. This is a function we can discuss next year to see how leaders would like to proceed.