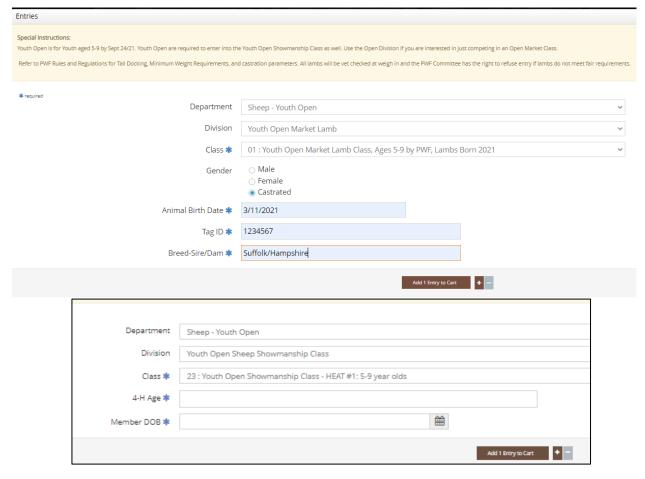

#### **YOUTH OPEN DIVISION**

- Youth Open entries include showing in both a market lamb class, as well as the Youth Open Showmanship Class
  - o Ensure you enter the youth open in both the market and showmanship classes
- 4-H Age = Age of Exhibitor as of September 22, 2023
- 4-H Member DOB = Date of Birth of Exhibitor
- Gender enter if the lamb is either a whether or a ewe lamb
- Animal Birth Date: (MM/DD/YYYY) \*US Format since it's a USA Company
- Electronic ID # CSIP Tag # [ 15 digits required 124 000 xxx xxx xxx]
- Breed Sire/Dam i.e., Suffolk/Charolais X

## 4-H Sheep Entry Fields

- **Gender:** Indicate if it's a whether or a ewe lamb
- Animal Birth Date (DOB): MM/DD/YYYY\*US Format Since US Company
- Tag #: CSIP Tag # [ 15 digits required 124 000 xxx xxx xxx]
- Breed-Sire/Dam: Enter the breed of the sheep project i.e.: Suffolk/Hampshire X
- **Home Grown Animal:** Indicate if this animal is home grown when prompted, in addition to entering the project into the Home-Grown Class (Market Lambs only)
- **Sell in Sale:** For females, indicate if you wish to sell the project in the PWF Sale, can also inform PWF Office at the fair if sale status is unknown at time of entry
- **Description:** For lambs at foot, indicate if this project is a dual project elsewhere (i.e... 4-H Market Lamb etc.)

# 4-H Sheep Showmanship

 Age Category based on PWF Age Category based on 4-H Age as of December 31 from the year before)