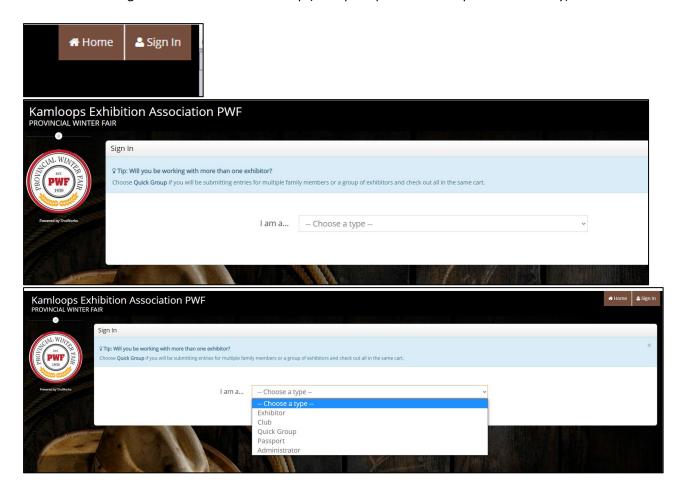

## Step 1. Register

Click on **Sign In** at top right. Choose a login type and follow Online instructions: This is either a single exhibitor or a Quick Group (multiple Open & Youth Open in one family)

## **QUICK GROUP ENTRY Registration**

To register multiple open exhibitors in a family, choose Quick Group.

Quick Group users only: Quick Groups are useful for families with multiple open exhibitors.

To create a Quick Group, enter a username and password for your group. Write them down so that you can log in again later to add exhibitors or entries or to view your registration history.