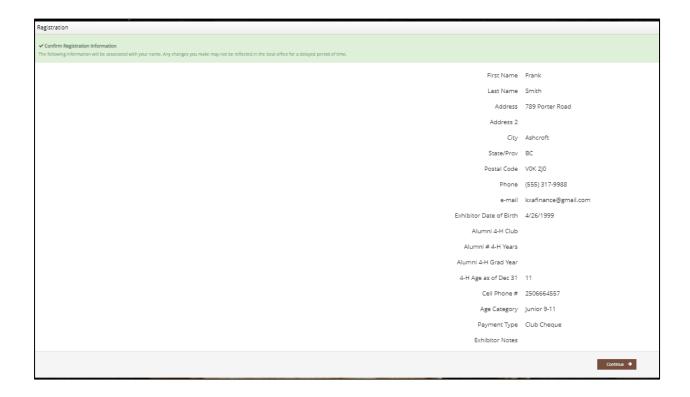

#### Set Up Profile

This is the Exhibitor Profile that will need to be Created and Confirmed for each individual Exhibitor. You will have to set a password, but you can use the same password for multiple youth if a parent is entering all the information.

- Password set up a password for your exhibitor login i.e., 123456 etc.
- Address Fill in Complete Address (as this will be your Sale Cheque address as well)
- Phone # & Contact Email enter contact information for the exhibitor
- Date of Birth MM/DD/YYYY \*US Company
- Alumni 4-H Club/# 4-H Years/ 4-H Grad Year for alumni, these are optional but mandatory for those entering in the Open Beef Showmanship Classes.
- Age as of Dec 31 for 4-H Members; Youth Open Age as of September 22, 2023.
- Cell Phone # enter a secondary contact number if the Main Phone # is a home contact number
- **BC Horse Council #** -for Horse Entrants, they must have a valid BC Horse Council membership to ride at the fair
- Age Category Choose YOUTH OPEN or OPEN Entry

- Payment Type indicate if you are e-transferring or sending in a cheque for entry payment
- Hoodie Size: We are providing hoodies to all exhibitors please indicate your size Y= Youth Sizes
   & A = Adult Sizes (see specs below for sizing)
  - O ATC™ EVERYDAY FLEECE HOODED SWEATSHIRT. ATCF2500

- A reminder every exhibitor must submit your Media Release & Waiver Online via Google Forms https://forms.gle/hNsiXfcSU3YfcFCj6 or to pwfsecretary@gmail.com
- Notes about you: If you are affiliated with a 4-H Club, please indicate here which club

#### - Click Continue

If some of this information is incorrect you can either click back arrow and correct it right away or update it next time you log in to this exhibitor, or under "Your Profile"