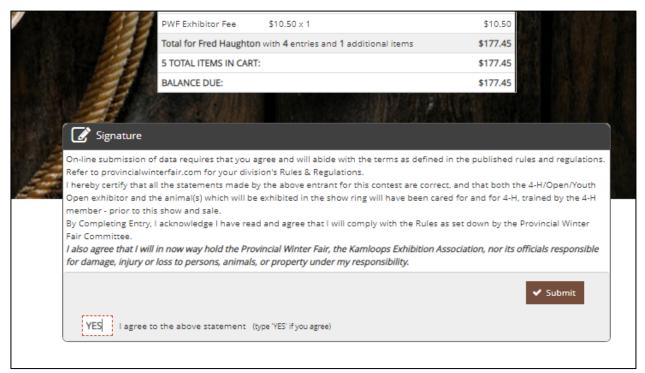

Once you have added all of the members in the QUICK GROUP you would click 'Check Out'

Step 4. Confirm

Type "Yes" in the red dashed box to indicate that you agree with 4-H & PWF rules and regulations. Click **Submit**.

Review your summary of entries and additional items. You may print and request an e-mail of the receipt. If everything is correct, click **Finish**.

Remember that your entries are not "Entered" until you have completed the "Check Out" process. Your entries are not finalized until you have hit "Submit" and then "Finish" buttons.