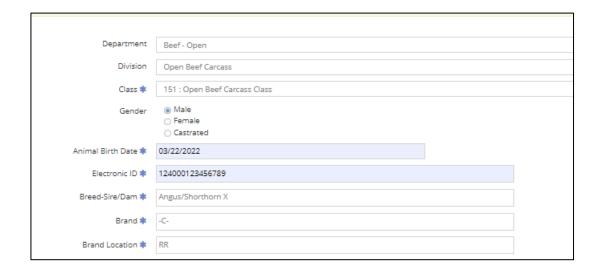

#### **Beef Entry Fields**

- •A Reminder for Beef, Sheep, and Poultry Market & Carcass entries must submit a Sale Photo by August 31 via an online Google Form (see website for current link)
- •A reminder that Beef Female Lease Agreement or Beef Market Steer Bill of Sale forms must be submitted by August 31 via an online Google Forms (see website for current link)
- •Gender: Indicate if it's a heifer or a steer (if requested)
- Animal Birth Date: (MM/DD/YYYY) \*US Format since it's a USA Company
- Electronic # CCIA Tag # [ 15 digits required 124 000 xxx xxx xxx]
- •Breed Sire/Dam i.e., Angus/Hereford X
- •Brand: Use the brand or write it out in words if it's not feasible

i.e.: Bar C Bar = -C-

(or write None if has no brand)

- •Brand Location: Location of Brand i.e.: RR or Right Rib (or None if has no brand)
- Calf Entries for Cow Calf Entries will be a separate entry in order to collect all the Calf Information as well
  - Indicate the sex of the calf