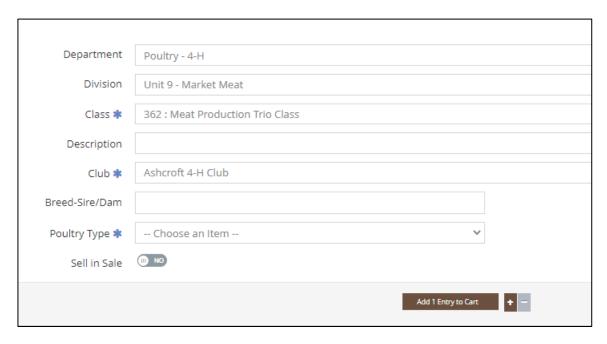

- Unit 9– Market Meat
  - Enter Breeds with commas
  - o Indicate if you wish to sell in the sale
  - Indicate which poultry type the entry is

- Unit 10 Market Carcass Class (Ed Display Only)
- Due to processing dates, this project is an Educational Display project ONLY on the member's Carcass animal showcasing pictures and information on their Carcass project & grading to educate the public.