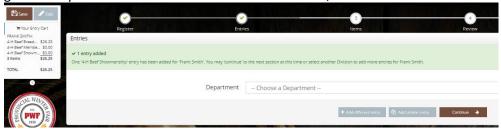

• Click the Add Entry to Cart button.

- You will see the first exhibitor's cart is displayed on the left-hand side. If all the entries
  are completed for the first exhibitor, click CONTINUE
- It will then prompt you to add the exhibitor fee if this is the first entry for this member, then add 1, if it has already been paid by a 4-H Club and this entry is an additional Open Entry, then leave at 0 (zero) – and click Continue

Repeat the steps above for each entry for the same exhibitor. Note that you may add many types of entries without logging off.

Once all entries for the same exhibitor have been completed, click **Continue**.