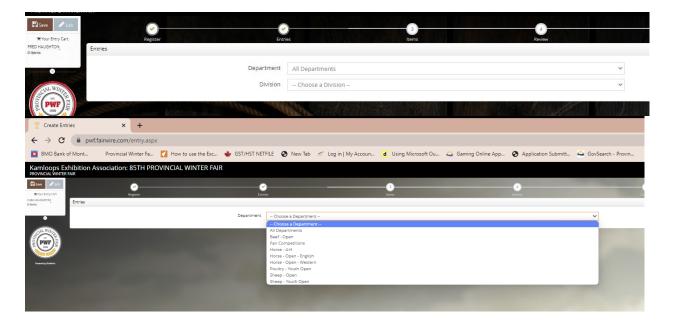

## **Step 2. OPEN Entries**

You will now select the Department, Division, Class for each exhibitor. After you "Add entry to Cart or

Add Entries for the current Exhibitor" you will be given the option to add more exhibitors or to "Check Out"

• Choose a **Department** for your first entry. Choose a Department name for each entry

Then choose a **Division** for the entry. It may be helpful to consult the fair book when choosing Divisions:

• Then choose a **Class** and complete other required boxes.

#### **OPEN ENTRIES: BEEF**