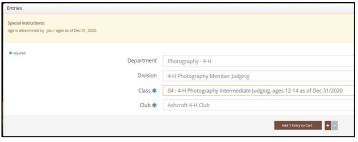

## **4-H Photography Member Judging**

 Age Category based on PWF Age Category based on 4-H Age as of December 31 from the year before)