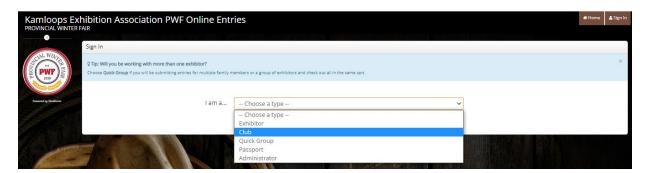

## Step 1. Register

Click on **Sign In** at top right. Choose a login type and follow Online instructions: This is either a single exhibitor or a Quick Group (multiple Open & Youth Open in one family)

## **INDIVIDUAL OPEN EXHIBITORS Registration**

To register only one open exhibitor in a family, choose **Exhibitor**, **set up profile**. **Go To Step 2**. **Click on** *"I am a new exhibitor or have yet to register for this year"* 

## **QUICK GROUP ENTRY Registration**

To register multiple open exhibitors in a family, choose Quick Group.

Quick Group users only: Quick Groups are useful for families with multiple open exhibitors.

To create a Quick Group, enter a username and password for your group. Write them down so that you can log in again later to add exhibitors or entries or to view your registration history.