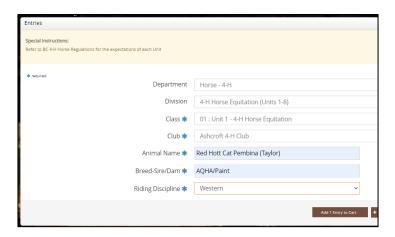

## **Horse Entry Fields**

- Class Unit/Equitation Class per 4-H Unit Numbers, Showmanship, Judging, + Pleasure Classes are all required for each member unless just doing a "Judging" Only Entry
- Gender NO STALLIONS are permitted; please indicate if it's a Mare or Gelding
- Animal Name the Registered Name of the Horse, and then put Stable Name in Brackets
- Breed Sire/Dam: Input the Registered Horse Breed Type here (i.e., AQHA, or Paint, or Clydesdale etc.)
- Registration ID (Optional) if the horse has a registration # through their breed association – IE AQHA #
- Riding Discipline: Indicate if riding Western or English

- Horse Vet Clinic for emergency purposes, the exhibitor's horse vet clinic needs to be indicated
- 4-H Member's Age & Date of Birth

# **Equitation Units 1-8**