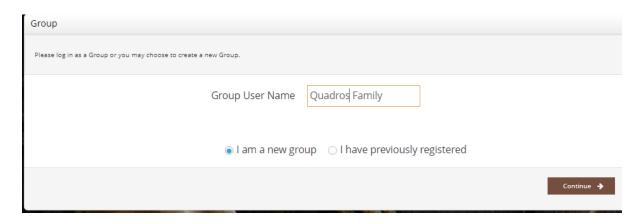

## **QUICK GROUP ENTRY Registration**

To register multiple open exhibitors in a family, choose Quick Group.

Quick Group users only: Quick Groups are useful for families with multiple open exhibitors.

To create a Quick Group, enter a username and password for your group. Write them down so that you can log in again later to add exhibitors or entries or to view your registration history.

- FYI: The Group Username is a unique field, there can't be more than one of the same group name
- Enter a Password i.e., 123456
- Enter an email
- Do Not Enter a Club as 4-H Entries are only accessible to club leaders through the "Club Login"