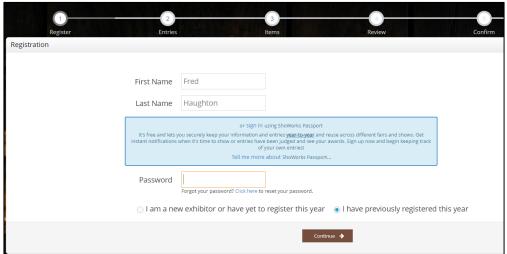

\*Note – If you return to add entries or return to a previously started entry cart – you would click on "I have previously registered this year"

#### SIGNING BACK INTO SHOWORKS ACCOUNT:

Signing Back into Provincial Winter Fair ShoWorks Online: Once an exhibitor is finalized, they can Sign In again as the Individual exhibitor "previously registered this year" and add more entries until the deadline.