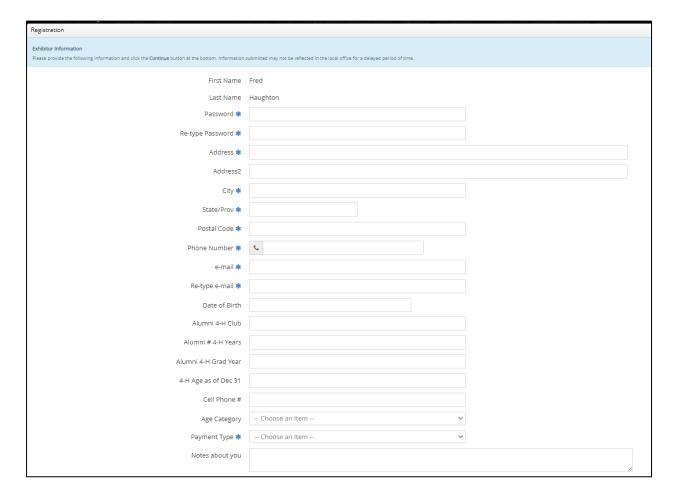

#### Set Up Profile

This is the Exhibitor Profile that will need to be Created and Confirmed for each individual Exhibitor. You will have to set a password, but you can use the same password for multiple youth if a parent is entering all the information.

- Password set up a password for your exhibitor login i.e., 123456 etc.
- Address Fill in Complete Address (as this will be your Sale Cheque address as well)
- Phone # & Contact Email enter contact information for the exhibitor
- Date of Birth MM/DD/YYYY \*US Company
- Alumni 4-H Club/# 4-H Years/ 4-H Grad Year for alumni, these are optional but mandatory for those entering in the Open Beef Showmanship Classes.
- Age as of Dec 31 for 4-H Members; Youth Open Age as of September 22, 2023.
- Cell Phone # enter a secondary contact number if the Main Phone # is a home contact number
- **BC Horse Council #** -for Horse Entrants, they must have a valid BC Horse Council membership to ride at the fair
- Age Category Choose YOUTH OPEN or OPEN Entry

- Payment Type indicate if you are e-transferring or sending in a cheque for entry payment
- Hoodie Size: We are providing hoodies to all exhibitors please indicate your size Y= Youth Sizes
   & A = Adult Sizes (see specs below for sizing)
  - O ATC™ EVERYDAY FLEECE HOODED SWEATSHIRT. ATCF2500

- A reminder every exhibitor must submit your Media Release & Waiver Online via Google Forms https://forms.gle/hNsiXfcSU3YfcFCj6 or to pwfsecretary@gmail.com
- Notes about you: If you are affiliated with a 4-H Club, please indicate here which club