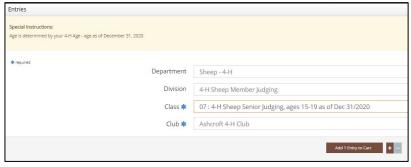

# 4-H Sheep Member Judging

 Age Category based on PWF Age Category based on 4-H Age as of December 31 from the year before)

# 4-H Sheep Showmanship

 Age Category based on PWF Age Category based on 4-H Age as of December 31 from the year before)