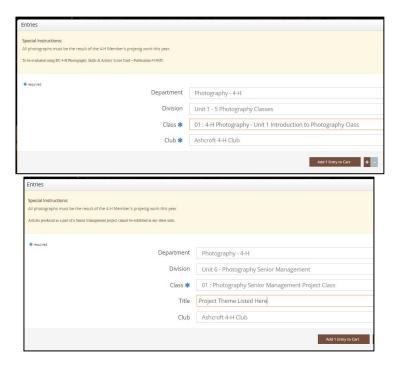

# PHOTOGRAPHY – 4-H

Each Member must enter into their unit work class, photography member judging & showmanship, and then the Sale Portrait Class for those that wish to enter their project work in the PWF Sale

## Photography Unit Work (Units 1-5) + Unit 6 Sr Management

Units are based on BC 4-H's Project Rules and Regulations

### 4-H Sale Portrait Class

- TITLE: Enter Sale Photo Title here
- UPLOAD DOCUMENT: A photo of the work will need to be submitted for the sale photo using the online Google Form