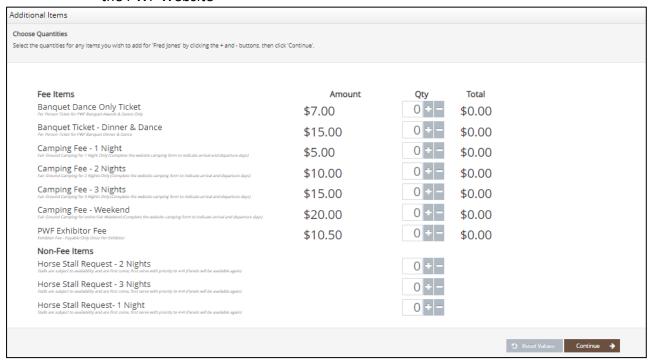

**Additional Items:** For Open Exhibitors – they may request/pay for Banquet Tickets, Camping and Horse Exhibitors May Request Horse Stalls

- Horse Stalls specific dates of arrival/departure will be retrieved via an online form on the PWF Horse Division Website
- Clubs can separately submit their Camping/Banquet Tickets through the forms on the PWF Website

# Additional Items (Not applicable for clubs – Only the Exhibitor Fee):

For Open Exhibitors – they may request/pay for Banquet Tickets, Camping and Horse Exhibitors May Request Horse Stalls

- Horse Stalls specific dates of arrival/departure will be retrieved via an online form on the PWF Horse Division Website
- Clubs can separately submit their Camping/Banquet Tickets through the forms on the PWF Website