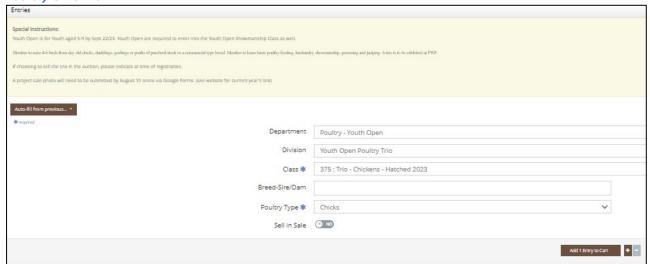

### POULTRY - 4-H

Each Member must enter into their unit work class, poultry member judging & showmanship.

## **Poultry Entry Fields**

- Breed Sire/Dam: Enter the Poultry Project's Breed(s); use comma for multiple breeds
- Enter Poultry Type: Chicks, Ducklings, Goslings, Poults, Specialty Birds
- Sell in Sale: Indicate if you wish to sell the project (s) in the PWF Sale

## **Poultry Unit Work**

- Unit 1 Beginner Poultry
  - o Enter the title of your educational or display on your unit work

- Unit 2-6 Trios of Chickens, Turkeys, Geese, Ducks or Specialty Birds
  - Enter Breeds with commas, the gender (if known), the date of births & tag numbers/band colours for each trio bird
  - o Indicate if you wish to sell in the sale
  - Indicate which poultry type the entry is