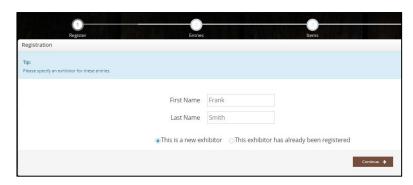

- 3. You will be prompted to "create exhibitor" profiles for each 4-H Member (refer to the INDIVIDUAL OPEN EXHIBITORS Registration instructions above)
  - a. Enter their First and Last Name

- b. Click on 'This is a new exhibitor"
- c. Click Continue
- d. Enter 4-H Member's Information
  - i. **Exhibitor password** keep it simple like 123456 is in the event the member is entering in open entries, they can re-use their existing Exhibitor profile using the password when entering in the Individual or Quick Group entry methods
  - ii. Address this will be the address for the sale cheques
  - iii. **Phone Number:** Contact phone number Main Contact number for parent/guardian
  - iv. **Email:** Contact e-mail for 4-H member (either for the member or their family contact)
  - v. Date of Birth: Enter in format (MM/DD/YYYY) \*US Company
  - vi. Ignore Alumni Information, which is for Open Exhibitors Only
  - vii. **4-H Age as of Dec 31** this will determine the fair age bracket the member is entered for Judging and Showmanship
    - 1. Junior = ages 9-11; Intermediate = 12-14 & Senior = 15-19
    - Group Classes and Showing/Fitting use the standard 4-H Junior/Senior age groups [ Junior = 9-12 & Senior = 13-19]