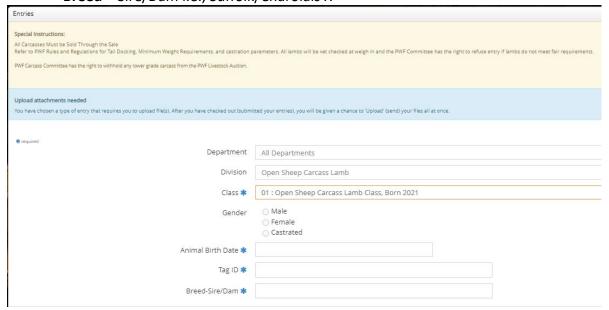

#### **OPEN SHEEP CARCASS LAMB/MARKET LAMB**

- Gender enter if the lamb is either a whether or a ewe lamb
- Animal Birth Date: (MM/DD/YYYY) \*US Format since it's a USA Company
- Electronic ID # CSIP Tag # [ 15 digits required per the field's settings 124 000 xxx xxx xxx]
- Breed Sire/Dam i.e., Suffolk/Charolais X