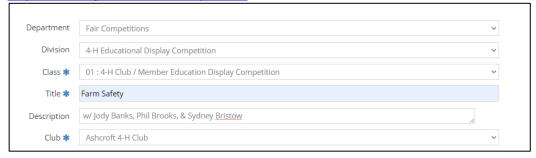

### **4-H Educational Display Competition**

- TITLE: Enter Display's title here
- **DESCRIPTION:** Enter the individual members that created the display, or if it's a whole club effort leave it empty
- Can upload 4-H Educational Display form via online Google Form https://forms.gle/7hTW48HNk6y8s6vu8