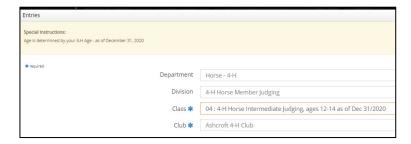

nless just doing a "Judging" Only Entry
- Gender NO STALLIONS are permitted; please indicate if it's a Mare or Gelding
- Animal Name the Registered Name of the Horse, and then put Stable Name in Brackets
- Breed Sire/Dam: Input the Registered Horse Breed Type here (i.e., AQHA, or Paint, or Clydesdale etc.)
- Registration ID (Optional) if the horse has a registration # through their breed association – IE AQHA #
- Riding Discipline: Indicate if riding Western or English

- Horse Vet Clinic for emergency purposes, the exhibitor's horse vet clinic needs to be indicated
- 4-H Member's Age & Date of Birth

# **Equitation Units 1-8**



# 4-H Young Horse (Units 9 & 10)



# Non-Riding Horse Projects (Units 11-13) (not available in 2023)



# 4-H Member Horse Judging (by PWF Age Group Category)



## 4-H Member Showmanship (by PWF Age Group Category)



## 4-H Horse Pleasure Classes (English or Western Pleasure)



- Horse Showing & Fitting Competition is listed as well, each club is required to have one entry for Club Aggregate purposes (not available in 2023)
  - **Description:** Indicate the Handler's name



#### **CLOVERBUD - 4-H**

- This is for the 4-H Cloverbuds that will have be included in fun activities and have their own project display at the fair
- **TITLE:** Enter Project Display Title



### **FAIR COMPETITIONS**

### **4-H Educational Display Competition**

- TITLE: Enter Display's title here
- **DESCRIPTION:** Enter the individual members that created the display, or if it's a whole club effort leave it empty
- Can upload 4-H Educational Display form via online G