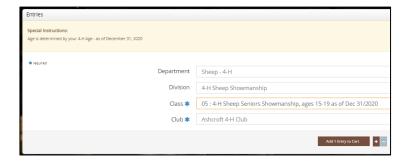

# 4-H Sheep Showmanship

 Age Category based on PWF Age Category based on 4-H Age as of December 31 from the year before)