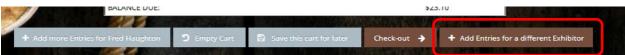

### ADD ENTRIES FOR A DIFFERENT EXHBITOR

Once you have completed one member, you will be on the Cart Review Screen, click "ADD ENTRIES
TO A DIFFERENT EXHIBITOR" and

• And then repeat the individual exhibitor entry process until all members in your club are accounted for.