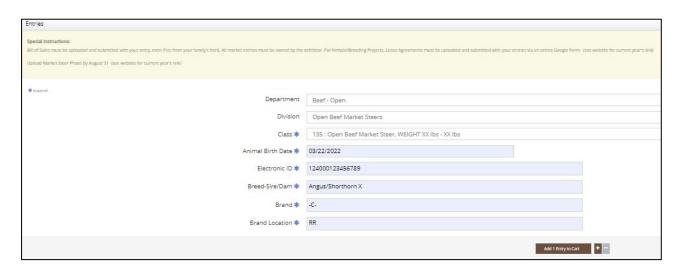

## **OPEN BEEF MARKET STEER**

#### **Beef Entry Fields**

- •A Reminder for Beef, Sheep, and Poultry Market & Carcass entries must submit a Sale Photo by August 31 via an online Google Form (see website for current link)
- •A reminder that Beef Female Lease Agreement or Beef Market Steer Bill of Sale forms must be submitted by August 31 via an online Google Forms (see website for current link)
- •Gender: Indicate if it's a heifer or a steer (if requested)
- Animal Birth Date: (MM/DD/YYYY) \*US Format since it's a USA Company
- Electronic # CCIA Tag # [ 15 digits required 124 000 xxx xxx xxx]
- •Breed Sire/Dam i.e., Angus/Hereford X
- •Brand: Use the brand or write it out in words if it's not feasible