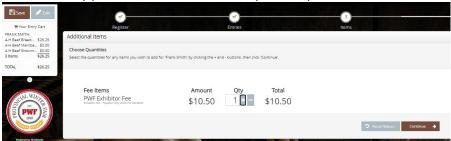

• Click the Add Entry to Cart button.

- You will see the first exhibitor's cart is displayed on the left-hand side. If all the entries
  are completed for the first exhibitor, click CONTINUE
- It will then prompt you to add the exhibitor fee if this is the first entry for this member, then add 1, if it has already been paid by a 4-H Club and this entry is an additional Open Entry, then leave at 0 (zero) – and click Continue

e. Click on Division for the individual project entry type

f. Click on the correct class of entry

g. When you are finished with one member's entries, click Continue

h. The Exhibitor Fee window will appear, add an exhibitor fee to the member if applicable, unless already paid with another club or Open Entry. CLICK Continue