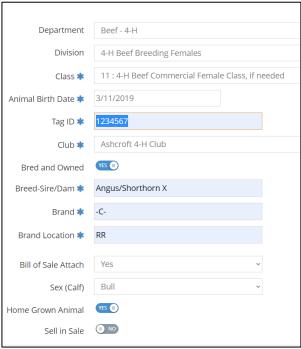

#### **Beef Entry Fields**

- •A Reminder for Beef, Sheep, and Poultry Market & Carcass entries must submit a Sale Photo by August 31 via an online Google Form (see website for current link)
- •A reminder that Beef Female Lease Agreement or Beef Market Steer Bill of Sale forms must be submitted by August 31 via an online Google Forms (see website for current link)
- •Gender: Indicate if it's a heifer or a steer (if requested)
- Animal Birth Date: (MM/DD/YYYY) \*US Format since it's a USA Company
- Electronic # CCIA Tag # [ 15 digits required 124 000 xxx xxx xxx]
- •Breed Sire/Dam i.e., Angus/Hereford X
- •Brand: Use the brand or write it out in words if it's not feasible

i.e.: Bar C Bar = -C-

(or write None if has no brand)

- •Brand Location: Location of Brand i.e.: RR or Right Rib (or None if has no brand)
- Calf Entries for Cow Calf Entries will be a separate entry in order to collect all the Calf Information as well
  - Indicate the sex of the calf

• Optional: Indicate if you wish to sell the progeny in the sale with your entry or inform PWF Office at the fair

**NOTE:** There is an autofill function to autofill a member's Date of Birth/Age for multiple entries (showmanship, judging etc) – this feature is in the top left corner

## 4-H COW CALF (2yr Old + Mature)

 Commercial Class, Enter the necessary non purebred females into this class in the event its needed if the Champion Females are not Commercial

 4-H BEEF MEMER JUDGING – All Beef Members must be entered in their respective PWF Age Category