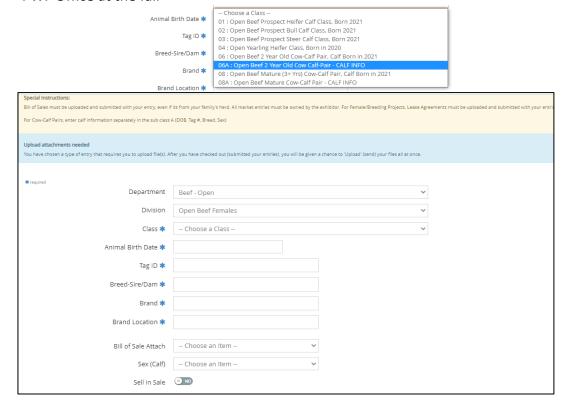

#### **OPEN ENTRIES: BEEF**

### **OPEN BEEF Carcass/Females/Steer Entry Fields**

- Submit Bill of Sale or Lease Agreement for the female using an Online Google Form <a href="https://forms.gle/hNsiXfcSU3YfcFCj6">https://forms.gle/hNsiXfcSU3YfcFCj6</a>
- Gender: Indicate if it's a heifer or a steer (if requested for Carcass Steers)
- Animal Birth Date: (MM/DD/YYYY) \*US Format since it's a USA Company
- Electronic ID # CCIA Tag # [ 15 digits required per field's settings 124 000 xxx xxx xxx)
- Breed Sire/Dam i.e., Angus/Hereford X
- Brand: Use the brand or write it out in words if it's not feasible i.e.: Bar C Bar = -C- (or write None if has no brand)
- Brand Location: Location of Brand i.e.: RR or Right Rib (or None if has no brand)
- Sex of the Calf Indicate the sex of the progeny for the cow-calf project
- Optional: Sell in Sale for Females and calves, you have the option to see them in the sale – indicate if you wish to sell the project in the sale (if known or inform the fair office by Noon on Friday of the fair to add to Sale Day)

## **OPEN BEEF FEMALES**

- Bill of Sale: Submit Bill of Sale or Lease Agreement for the female using an Online Google Form https://forms.gle/hNsiXfcSU3YfcFCj6
- Calf Entries for Cow Calf Entries will be a separate entry in order to collect all the Calf Information as well
  - Indicate the sex of the calf
- Optional: Indicate if you wish to sell the progeny in the sale with your entry or inform PWF Office at the fair

## **OPEN BEEF MARKET STEER**