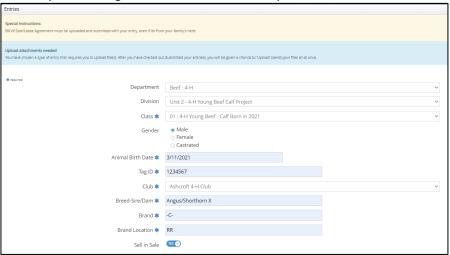

## **4-H YOUNG BEEF**

• Same Entry Field categories as above, indicate if you wish to sell it in the sale if it your animal

#### **Beef Entry Fields**

- •A Reminder for Beef, Sheep, and Poultry Market & Carcass entries must submit a Sale Photo by August 31 via an online Google Form (see website for current link)
- •A reminder that Beef Female Lease Agreement or Beef Market Steer Bill of Sale forms must be submitted by August 31 via an online Google Forms (see website for current link)
- •Gender: Indicate if it's a heifer or a steer (if requested)
- Animal Birth Date: (MM/DD/YYYY) \*US Format since it's a USA Company
- Electronic # CCIA Tag # [ 15 digits required 124 000 xxx xxx xxx]
- •Breed Sire/Dam i.e., Angus/Hereford X
- •Brand: Use the brand or write it out in words if it's not feasible

i.e.: Bar C Bar = -C-

(or write None if has no brand)

- •Brand Location: Location of Brand i.e.: RR or Right Rib (or None if has no brand)
- Calf Entries for Cow Calf Entries will be a separate entry in order to collect all the Calf Information as well
  - Indicate the sex of the calf

• Optional: Indicate if you wish to sell the progeny in the sale with your entry or inform PWF Office at the fair

**NOTE:** There is an autofill function to autofill a member's Date of Birth/Age for multiple entries (showmanship, judging etc) – this feature is in the top left corner