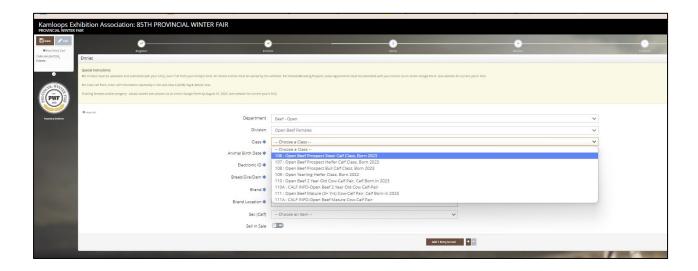

### **OPEN BEEF Carcass/Females/Steer Entry Fields**

- Submit Bill of Sale or Lease Agreement for the female using an Online Google Form <a href="https://forms.gle/hNsiXfcSU3YfcFCj6">https://forms.gle/hNsiXfcSU3YfcFCj6</a>
- Gender: Indicate if it's a heifer or a steer (if requested for Carcass Steers)
- Animal Birth Date: (MM/DD/YYYY) \*US Format since it's a USA Company
- Electronic ID # CCIA Tag # [ 15 digits required per field's settings 124 000 xxx xxx xxx)
- Breed Sire/Dam i.e., Angus/Hereford X
- Brand: Use the brand or write it out in words if it's not feasible i.e.: Bar C Bar = -C- (or write None if has no brand)
- Brand Location: Location of Brand i.e.: RR or Right Rib (or None if has no brand)
- Sex of the Calf Indicate the sex of the progeny for the cow-calf project
- Optional: Sell in Sale for Females and calves, you have the option to see them in the sale – indicate if you wish to sell the project in the sale (if known or inform the fair office by Noon on Friday of the fair to add to Sale Day)

## **OPEN BEEF FEMALES**

- Bill of Sale: Submit Bill of Sale or Lease Agreement for the female using an Online Google Form https://forms.gle/hNsiXfcSU3YfcFCj6
- Calf Entries for Cow Calf Entries will be a separate entry in order to collect all the Calf Information as well
  - Indicate the sex of the calf
- Optional: Indicate if you wish to sell the progeny in the sale with your entry or inform PWF Office at the fair