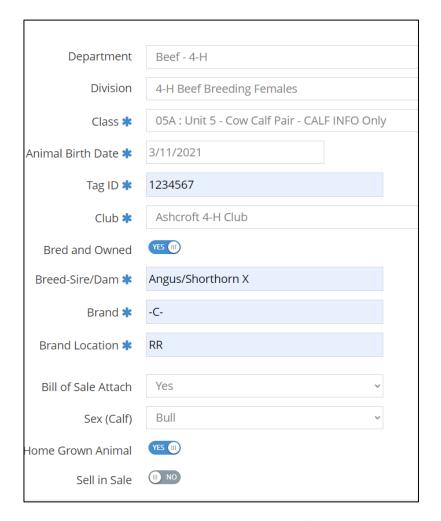

#### **Beef Entry Fields**

- •A Reminder for Beef, Sheep, and Poultry Market & Carcass entries must submit a Sale Photo by August 31 via an online Google Form (see website for current link)
- •A reminder that Beef Female Lease Agreement or Beef Market Steer Bill of Sale forms must be submitted by August 31 via an online Google Forms (see website for current link)
- •Gender: Indicate if it's a heifer or a steer (if requested)
- Animal Birth Date: (MM/DD/YYYY) \*US Format since it's a USA Company
- Electronic # CCIA Tag # [ 15 digits required 124 000 xxx xxx xxx]
- •Breed Sire/Dam i.e., Angus/Hereford X
- •Brand: Use the brand or write it out in words if it's not feasible

i.e.: Bar C Bar = -C-

(or write None if has no brand)

- •Brand Location: Location of Brand i.e.: RR or Right Rib (or None if has no brand)
- Calf Entries for Cow Calf Entries will be a separate entry in order to collect all the Calf Information as well
  - Indicate the sex of the calf

• Optional: Indicate if you wish to sell the progeny in the sale with your entry or inform PWF Office at the fair

**NOTE:** There is an autofill function to autofill a member's Date of Birth/Age for multiple entries (showmanship, judging etc) – this feature is in the top left corner

## 4-H COW CALF (2yr Old + Mature)

 Commercial Class, Enter the necessary non purebred females into this class in the event its needed if the Champion Females are not Commercial

 4-H BEEF MEMER JUDGING – All Beef Members must be entered in their respective PWF Age Category