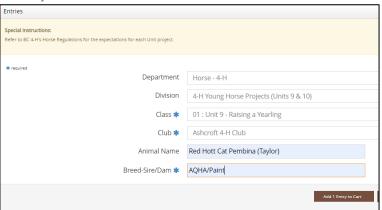

## **Horse Entry Fields**

- Class Unit/Equitation Class per 4-H Unit Numbers, Showmanship, Judging, + Pleasure Classes are all required for each member unless just doing a "Judging" Only Entry
- Gender NO STALLIONS are permitted; please indicate if it's a Mare or Gelding
- Animal Name the Registered Name of the Horse, and then put Stable Name in Brackets
- Breed Sire/Dam: Input the Registered Horse Breed Type here (i.e., AQHA, or Paint, or Clydesdale etc.)
- Registration ID (Optional) if the horse has a registration # through their breed association – IE AQHA #
- Riding Discipline: Indicate if riding Western or English

# 4-H Young Horse (Units 9 & 10)