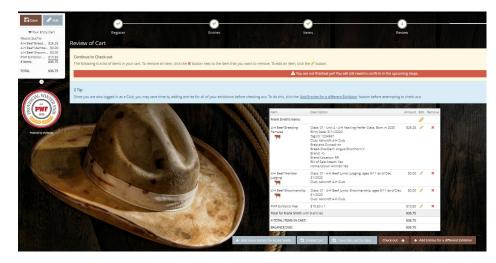

Step 3. Review

Review your entries and if there is an error you can "Edit" the entry or if you forgot to enter one you have the option to add more. If you save your cart, you can log out and come back later to finish it.

Review your entries and additional items for accuracy. Before checking out, you may add more entries or save this cart and log in to add more entries later. Note that your cart and login information are not saved until you click **Save This Cart**. Your exhibits are not registered until you click **Check-out**.