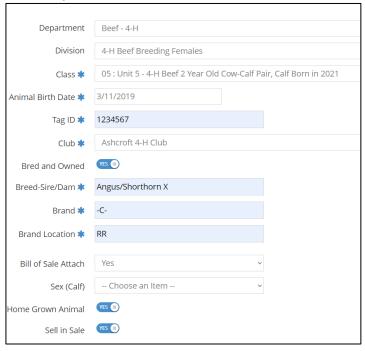

## 4-H COW CALF (2yr Old + Mature)

 Commercial Class, Enter the necessary non purebred females into this class in the event its needed if the Champion Females are not Commercial

 4-H BEEF MEMER JUDGING – All Beef Members must be entered in their respective PWF Age Category

#### **Beef Entry Fields**

- •A Reminder for Beef, Sheep, and Poultry Market & Carcass entries must submit a Sale Photo by August 31 via an online Google Form (see website for current link)
- •A reminder that Beef Female Lease Agreement or Beef Market Steer Bill of Sale forms must be submitted by August 31 via an online Google Forms (see website for current link)
- •Gender: Indicate if it's a heifer or a steer (if requested)
- Animal Birth Date: (MM/DD/YYYY) \*US Format since it's a USA Company
- Electronic # CCIA Tag # [ 15 digits required 124 000 xxx xxx xxx]
- •Breed Sire/Dam i.e., Angus/Hereford X
- •Brand: Use the brand or write it out in words if it's not feasible

i.e.: Bar C Bar = -C-

(or write None if has no brand)

- •Brand Location: Location of Brand i.e.: RR or Right Rib (or None if has no brand)
- Calf Entries for Cow Calf Entries will be a separate entry in order to collect all the Calf Information as well
  - Indicate the sex of the calf