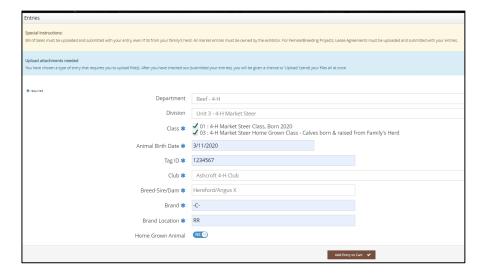

### **4-H MARKET STEER**

 Enter the Steer in the Home-Grown Class to be eligible for the Home-Grown trophy (from your or your family's herd)