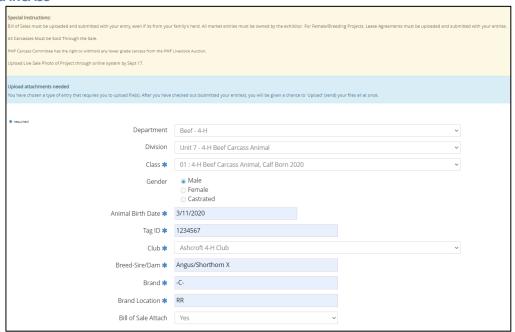

### **4-H BEEF CARCASS**

#### **Beef Entry Fields**

- •A Reminder for Beef, Sheep, and Poultry Market & Carcass entries must submit a Sale Photo by August 31 via an online Google Form (see website for current link)
- •A reminder that Beef Female Lease Agreement or Beef Market Steer Bill of Sale forms must be submitted by August 31 via an online Google Forms (see website for current link)
- •Gender: Indicate if it's a heifer or a steer (if requested)
- Animal Birth Date: (MM/DD/YYYY) \*US Format since it's a USA Company
- Electronic # CCIA Tag # [ 15 digits required 124 000 xxx xxx xxx]
- •Breed Sire/Dam i.e., Angus/Hereford X
- •Brand: Use the brand or write it out in words if it's not feasible

i.e.: Bar C Bar = -C-

(or write None if has no brand)

- •Brand Location: Location of Brand i.e.: RR or Right Rib (or None if has no brand)
- Calf Entries for Cow Calf Entries will be a separate entry in order to collect all the Calf Information as well
  - Indicate the sex of the calf