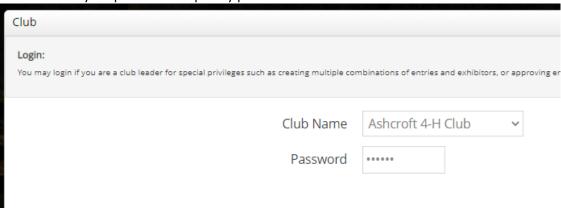

4. Choose your club from the drop-down menu

5. Enter your provided temporary password

6. Enter Club Profile Information: Your profile may be empty so fill in the "A" Leader information. Or

update the information that we have on file. Unfortunately, there is only room for one leader's information so various project leader's details cannot be included, but you can submit a leader information form accessible from the project's entry webpage.