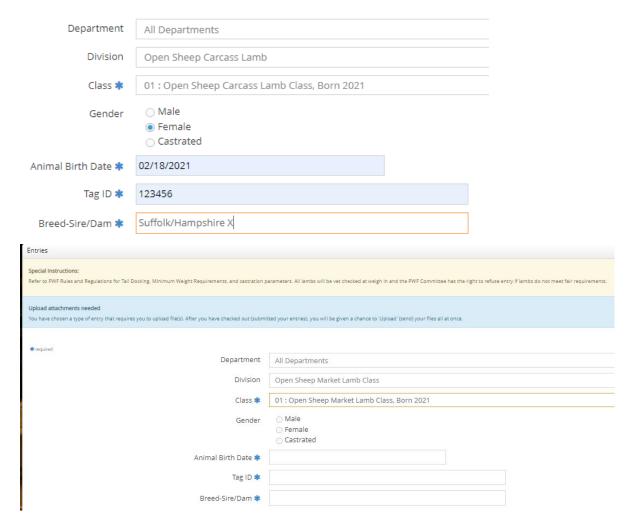

#### **OPEN SHEEP CARCASS LAMB/MARKET LAMB**

- Gender enter if the lamb is either a whether or a ewe lamb
- Animal Birth Date: (MM/DD/YYYY) \*US Format since it's a USA Company
- Electronic ID # CSIP Tag # [ 15 digits required per the field's settings 124 000 xxx xxx xxx]
- Breed Sire/Dam i.e., Suffolk/Charolais X