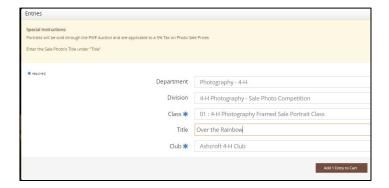

# PHOTOGRAPHY – 4-H

Each Member must enter into their unit work class, photography member judging & showmanship, and then the Sale Portrait Class for those that wish to enter their project work in the PWF Sale

## Photography Unit Work (Units 1-5) + Unit 6 Sr Management

Units are based on BC 4-H's Project Rules and Regulations

## **4-H Photography Member Judging**

 Age Category based on PWF Age Category based on 4-H Age as of December 31 from the year before)

## 4-H Photography Showmanship

 Age Category based on PWF Age Category based on 4-H Age as of December 31 from the year before)

### 4-H Sale Portrait Class

- TITLE: Enter Sale Photo Title here
- UPLOAD DOCUMENT: A photo of the work will need to be submitted for the sale photo using the online Google Form