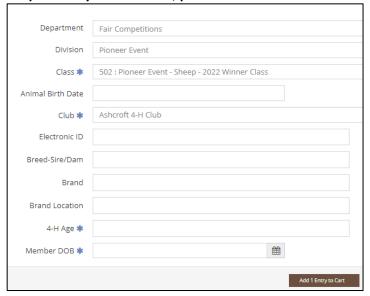

## **Pioneer Event**

<sup>\*</sup>Complete this as a separate entry/cart as payment is made out to the Pioneer Event, not to the KXA-PWF

- Class: Enter either the Beef, Sheep, or Poultry Class
- Form Acknowledgement: Each exhibitor has to submit the Pioneer Form via online Google Form (see website or page 1 of this manual for form submission link)
- **Age Limits:** Members must have completed a full year of project work the year before in the same project they are competing in.
- Event Fees are now complimentary as of 2022 where all members with at minimum of one prior project year at PWF to qualify.
- The Pioneer Event Waiver Form will have to be submitted online as well with entry to online Google Form (see website for current year's link)
- For previous year's winners, please enter the animal's information.