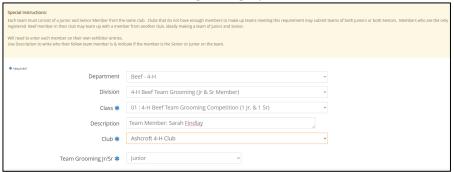

## 4-H BEEF TEAM GROOMING (1 JR & 1 SR)

- In Description enter the second team member here
- JUNIOR/SENIOR Indicate which age category member the member is for the team