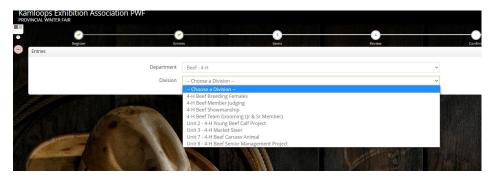

• Choose a **Department** for your first entry. Choose a Department name for each entry

Then choose a **Division** for the entry. It may be helpful to consult the fair book when choosing Divisions:

• Then choose a **Class** and complete other required boxes.

#### **OPEN ENTRIES: BEEF**