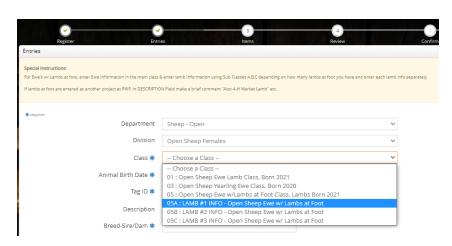

#### **OPEN SHEEP FEMALES**

- Each Lamb at Foot Entry Lamb at Foot Entries will each be a separate entry in order to collect each lamb Information as well under the Sub Classes A, B, C
  - The Ewe's Information will go under the Main Class #
  - Description Field: If the Lamb at Foot is entered as another 4-H or Open project –
    please write that out here so the office is aware of its multiple entry
  - Electronic ID # CSIP Tag # [ 15 digits required 124 000 xxx xxx xxx]