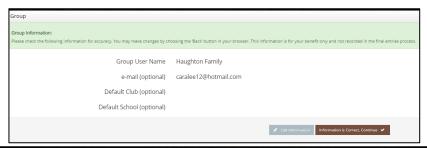

4. Choose your club from the drop-down menu

5. Enter your provided temporary password

6. Enter Club Profile Information: Your profile may be empty so fill in the "A" Leader information. Or

update the information that we have on file. Unfortunately, there is only room for one leader's information so various project leader's details cannot be included, but you can submit a leader information form accessible from the project's entry webpage.

- a. Click Edit Information to proceed entering club details and contact information.
- b. **Click Save Changes** when finished. You can edit your club password and change leader details in the future. Club Information is displayed every time you login to the Club.