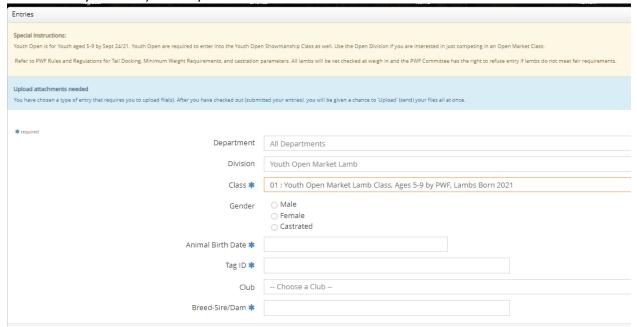

#### **YOUTH OPEN DIVISION**

- Youth Open entries include showing in both a market lamb class, as well as the Youth Open Showmanship Class
  - o Ensure you enter the youth open in both the market and showmanship classes
- 4-H Age = Age of Exhibitor as of September 22, 2023
- 4-H Member DOB = Date of Birth of Exhibitor
- Gender enter if the lamb is either a whether or a ewe lamb
- Animal Birth Date: (MM/DD/YYYY) \*US Format since it's a USA Company
- Electronic ID # CSIP Tag # [ 15 digits required 124 000 xxx xxx xxx]
- Breed Sire/Dam i.e., Suffolk/Charolais X

## 4-H Sheep Entry Fields

- **Gender:** Indicate if it's a whether or a ewe lamb
- Animal Birth Date (DOB): MM/DD/YYYY\*US Format Since US Company
- Tag #: CSIP Tag # [ 15 digits required 124 000 xxx xxx xxx]
- Breed-Sire/Dam: Enter the breed of the sheep project i.e.: Suffolk/Hampshire X
- **Home Grown Animal:** Indicate if this animal is home grown when prompted, in addition to entering the project into the Home-Grown Class (Market Lambs only)
- **Sell in Sale:** For females, indicate if you wish to sell the project in the PWF Sale, can also inform PWF Office at the fair if sale status is unknown at time of entry
- **Description:** For lambs at foot, indicate if this project is a dual project elsewhere (i.e... 4-H Market Lamb etc.)