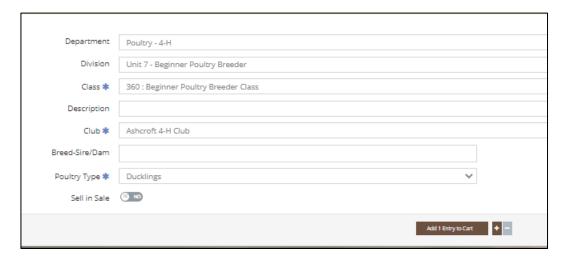

- Unit 7 Beginner Poultry Breeder
  - o Enter Breeds with commas
  - o Indicate if you wish to sell in the sale
  - Indicate which poultry type the entry is

- Unit 8 Market Layer
  - Indicate the breeds of the brooders the eggs came from as well as if you wish to sell the eggs at the sale