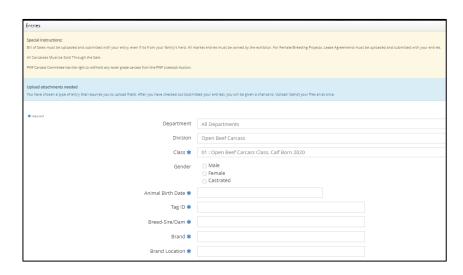

### **OPEN BEEF Carcass/Females/Steer Entry Fields**

- Submit Bill of Sale or Lease Agreement for the female using an Online Google Form <a href="https://forms.gle/hNsiXfcSU3YfcFCj6">https://forms.gle/hNsiXfcSU3YfcFCj6</a>
- Gender: Indicate if it's a heifer or a steer (if requested for Carcass Steers)
- Animal Birth Date: (MM/DD/YYYY) \*US Format since it's a USA Company
- Electronic ID # CCIA Tag # [ 15 digits required per field's settings 124 000 xxx xxx xxx)
- Breed Sire/Dam i.e., Angus/Hereford X
- Brand: Use the brand or write it out in words if it's not feasible i.e.: Bar C Bar = -C- (or write None if has no brand)
- Brand Location: Location of Brand i.e.: RR or Right Rib (or None if has no brand)
- Sex of the Calf Indicate the sex of the progeny for the cow-calf project
- Optional: Sell in Sale for Females and calves, you have the option to see them in the sale – indicate if you wish to sell the project in the sale (if known or inform the fair office by Noon on Friday of the fair to add to Sale Day)

#### **UPLOAD DOUMENTS**

- i. YOU'RE NOT DONE YET Remember to Submit any required files for your entries:
- Beef, Sheep, Poultry Market & Carcass Steer Sale Photo https://forms.gle/weMTmPqe6ekaYVS6A
- Beef Female Lease Agreement or Beef Market Steer Bill of Sale <a href="https://forms.gle/hNsiXfcSU3YfcFCj6">https://forms.gle/hNsiXfcSU3YfcFCj6</a>