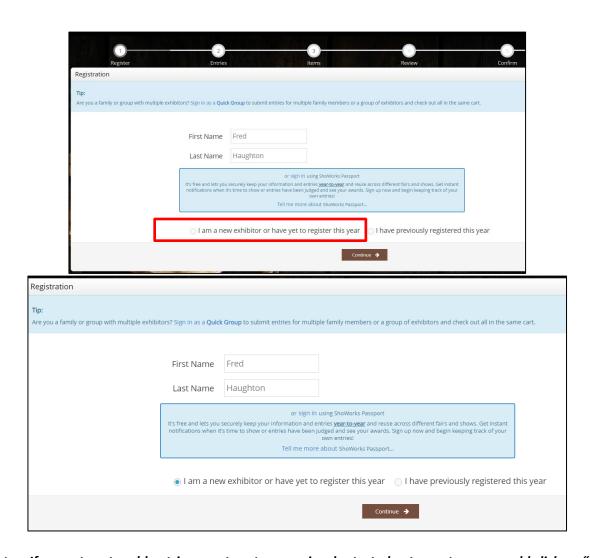

## **INDIVIDUAL OPEN EXHIBITORS Registration**

To register only one open exhibitor in a family, choose **Exhibitor**, **set up profile**. **Go To Step 2**. **Click on** *"I am a new exhibitor or have yet to register for this year"* 

\*Note – If you return to add entries or return to a previously started entry cart – you would click on "I have previously registered this year"