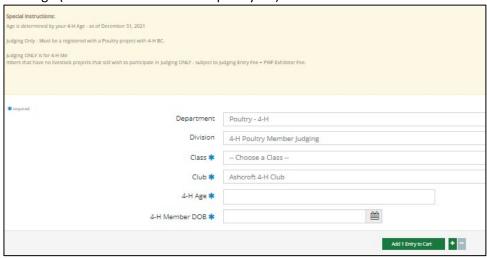

### POULTRY - 4-H

Each Member must enter into their unit work class, poultry member judging & showmanship.

## **Poultry Entry Fields**

- Breed Sire/Dam: Enter the Poultry Project's Breed(s); use comma for multiple breeds
- Enter Poultry Type: Chicks, Ducklings, Goslings, Poults, Specialty Birds
- Sell in Sale: Indicate if you wish to sell the project (s) in the PWF Sale

# 4-H Poultry Member Judging

 Class Age Category based on PWF Age Category based on 4-H Age as of December 31 from the year before) Enter 4-H Age (as of December 31 of the prior year) and member Date of Birth