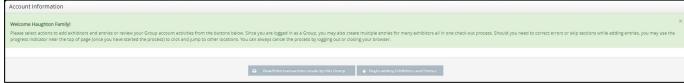

#### **CLUB 4-H EXHIBITOR REGISTRATION**

1. When you complete the club information, you will be directed to the 'Account Information Page" where you can begin to enter 4-H Exhibitor entries.

- 2. Click on Begin adding Exhibitors and Entries
  - a. As noted, before \*We recommend for leaders to make "Exhibitor Passwords" simple such as 123456 in the event members want to submit Open Entries for themselves under a quick group or exhibitor login