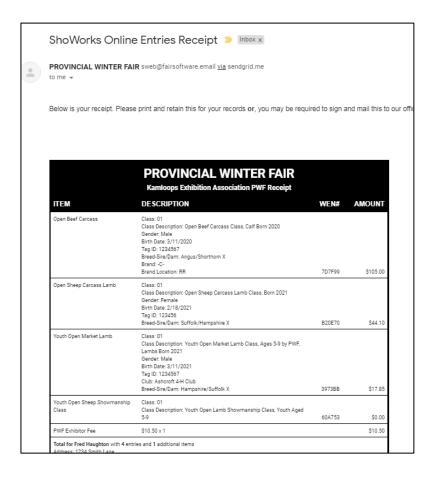

• RECEIPT IS EMAILED: A copy of your entries will be sent to the Club Leader's email as confirmation of your club entries. The receipt breaks up each member into its own section.

| PROVINCIAL WINTER FAIR Kamloops Exhibition Association PWF Receipt |                                                                                                                                                                                                                                                                                               |        |         |  |
|--------------------------------------------------------------------|-----------------------------------------------------------------------------------------------------------------------------------------------------------------------------------------------------------------------------------------------------------------------------------------------|--------|---------|--|
| ITEM                                                               | DESCRIPTION                                                                                                                                                                                                                                                                                   | WEN#   | AMOUNT  |  |
| 4-H Beef Member Judging                                            | Class: 04 Class Description: 4-H Beef Intermediate Judging, ages 12-14 as of Dec 31/2020 Club: Ashcroft 4-H Club                                                                                                                                                                              | 3E1AF2 | \$0.00  |  |
| 4-H Beef Showmanship                                               | Class: 03<br>Class Description: 4-H Beef Intermediate<br>Showmanship, ages 12-14 as of Dec 31/2020<br>Club: Ashcroft 4-H Club                                                                                                                                                                 | 082EFD | \$0.00  |  |
| 4-H Beef Team Grooming<br>(Jr & Sr Member)                         | Class: 01 Class Description: 4-H Beef Team Grooming Competition (1 Jr. & 1 Sr) Description: Team Member: Lolita Franklin Club: Ashcroft 4-H Club Team Grooming Jr/Sr: Junior                                                                                                                  | 01D570 | \$0.00  |  |
| Unit 3 - 4-H Market Steer                                          | Class: 01 Class Description: 4-H Market Steer Class, Born 2020 Birth Date: 3/11/2020 Tag ID: 123456789011456 Club: Ashcroft 4-H Club Breed-Sire/Dam: Hereford/Angus X Brand: -C- Brand Location: RR Bill of Sale Attach: Yes Home Grown Animal: Yes                                           | 1DAF8C | \$16.80 |  |
| Unit 3 - 4-H Market Steer                                          | Class: 03 Class Description: 4-H Market Steer Home Grown Class - Calves born & raised from Family's Herd Birth Date: 3/11/2020 Tag ID: 123456789011456 Club: Ashcroft 4-H Club Breed-Sire/Dam: Hereford/Angus X Brand: -C- Brand Location: RR Bill of Sale Attach: Yes Home Grown Animal: Yes | 2A92B1 | \$0.00  |  |
| PWF Exhibitor Fee                                                  | \$10.50 x 1                                                                                                                                                                                                                                                                                   |        | \$10.50 |  |

Total for Wembley Martin with 5 entries and 1 additional items Address: 2200 DeLeeuw Road City: Knutsford

State/Prov: BC Postal Code: V0E 2A0 Phone: (250) 555-7894 e-mail: kxafinance@gmail.com DOB: 5/3/2008