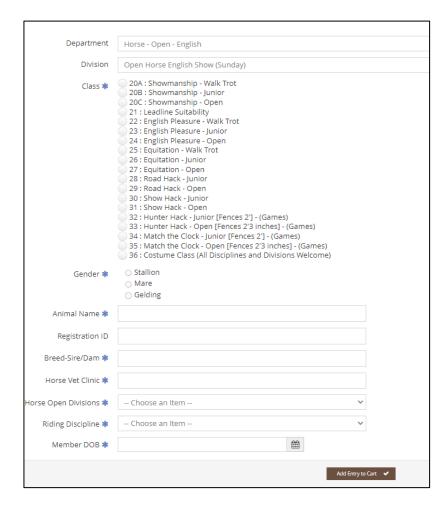

#### **Horse Entry Fields**

- **Division** entrants will choose either the English Show (Sunday) or the Western Show (Saturday)
- Class Click all the applicable classes the exhibitor wishes to enter (it will calculate the total per class fee for all entries)
- Gender NO STALLIONS are permitted; please indicate if it's a Mare or Gelding
- Animal Name the Registered Name of the Horse, and then put Stable Name in Brackets
- Breed Sire/Dam: Input the Registered Horse Breed Type here (i.e., AQHA, or Paint, or Clydesdale etc.)
- Registration ID (Optional) if the horse has a registration # through their breed association
   IE AQHA #
- Horse Open Divisions: Indicate which age division the exhibitor is entering in (Lead Line, Walk-Trot, Junior, & Open)
- Riding Discipline: Indicate if riding Western or English
- **Horse Vet Clinic** for emergency purposes, the exhibitor's horse vet clinic needs to be indicated