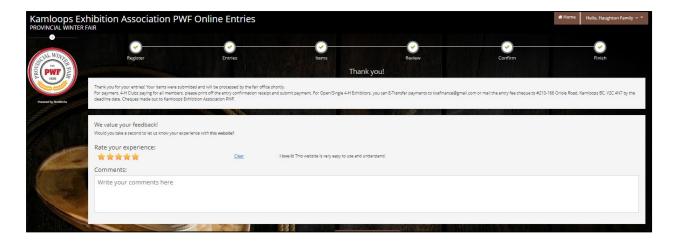

Once you have added all of the members in the QUICK GROUP you would click 'Check Out'

Step 4. Confirm

Type "Yes" in the red dashed box to indicate that you agree with 4-H & PWF rules and regulations. Click **Submit**.

Review your summary of entries and additional items. You may print and request an e-mail of the receipt. If everything is correct, click **Finish**.

Remember that your entries are not "Entered" until you have completed the "Check Out" process. Your entries are not finalized until you have hit "Submit" and then "Finish" buttons.

You may review your previous transactions and view your profile by clicking on your name in the top right corner of the page.

Your entries are now Entered and Submitted for Fair once you are on this screen.