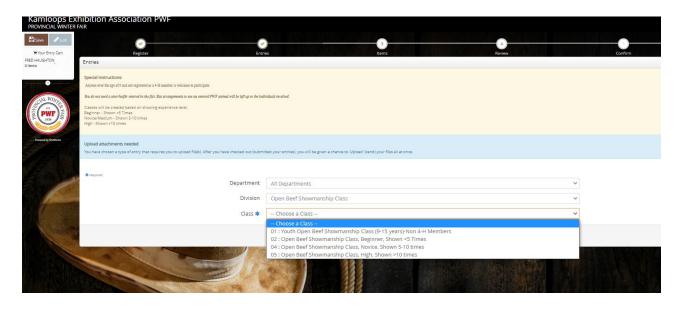

#### **OPEN BEEF SHOWMANSHIP**

- Select Experience Level for Class, Enter your Age and Date of Birth