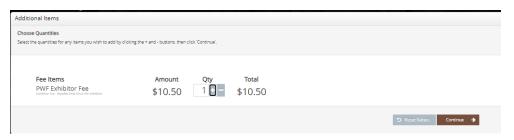

**Additional Items:** For Open Exhibitors – they may request/pay for Banquet Tickets, Camping and Horse Exhibitors May Request Horse Stalls

- Horse Stalls specific dates of arrival/departure will be retrieved via an online form on the PWF Horse Division Website
- Clubs can separately submit their Camping/Banquet Tickets through the forms on the PWF Website

# Additional Items (Not applicable for clubs – Only the Exhibitor Fee):

For Open Exhibitors – they may request/pay for Banquet Tickets, Camping and Horse Exhibitors May Request Horse Stalls

- Horse Stalls specific dates of arrival/departure will be retrieved via an online form on the PWF Horse Division Website
- Clubs can separately submit their Camping/Banquet Tickets through the forms on the PWF Website