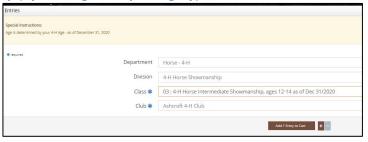

IONS are permitted; please indicate if it's a Mare or Gelding
- Animal Name the Registered Name of the Horse, and then put Stable Name in Brackets
- Breed Sire/Dam: Input the Registered Horse Breed Type here (i.e., AQHA, or Paint, or Clydesdale etc.)
- Registration ID (Optional) if the horse has a registration # through their breed association – IE AQHA #
- Riding Discipline: Indicate if riding Western or English

- Horse Vet Clinic for emergency purposes, the exhibitor's horse vet clinic needs to be indicated
- 4-H Member's Age & Date of Birth

# **Equitation Units 1-8**



# 4-H Young Horse (Units 9 & 10)



# Non-Riding Horse Projects (Units 11-13) (not available in 2023)



# 4-H Member Horse Judging (by PWF Age Group Category)



## 4-H Member Showmanship (by PWF Age Group Category)



## 4-H Horse Pleasure Classes (English or Western Pleasure)



- Horse Showing & Fitting Competition is listed as well, each club is required to have one entry for Club Aggregate purposes (not available in 2023)
  - **Description:** Indicate the Handler's name



#### **CLOVERBUD - 4-H**

- This is for the 4-H Cloverbuds that will have be included in fun activities and have their own project display at the fair
- **TITLE:** Enter Project Display Title



### **FAIR COMPETITIONS**

### **4-H Educational Display Competition**

- TITLE: Enter Display's title here
- **DESCRIPTION:** Enter the individual members that created the display, or if it's a whole club effort leave it empty
- Can upload 4-H Educational Display form via online Google Form https://forms.gle/7hTW48HNk6y8s6vu8



### **R