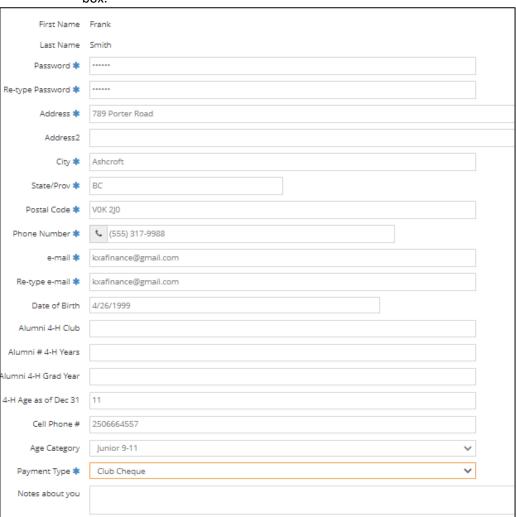

- 3. You will be prompted to "create exhibitor" profiles for each 4-H Member (refer to the INDIVIDUAL OPEN EXHIBITORS Registration instructions above)
  - a. Enter their First and Last Name

- b. Click on 'This is a new exhibitor"
- c. Click Continue
- d. Enter 4-H Member's Information
  - i. **Exhibitor password** keep it simple like 123456 is in the event the member is entering in open entries, they can re-use their existing Exhibitor profile using the password when entering in the Individual or Quick Group entry methods
  - ii. Address this will be the address for the sale cheques
  - iii. **Phone Number:** Contact phone number Main Contact number for parent/guardian
  - iv. **Email:** Contact e-mail for 4-H member (either for the member or their family contact)
  - v. Date of Birth: Enter in format (MM/DD/YYYY) \*US Company
  - vi. Ignore Alumni Information, which is for Open Exhibitors Only
  - vii. **4-H Age as of Dec 31** this will determine the fair age bracket the member is entered for Judging and Showmanship
    - 1. Junior = ages 9-11; Intermediate = 12-14 & Senior = 15-19
    - Group Classes and Showing/Fitting use the standard 4-H Junior/Senior age groups [ Junior = 9-12 & Senior = 13-19]

- viii. Cell Phone: Enter a cell phone number for text push notification from ShoWorks
- ix. **Age Category:** Select the age category based on their age as of the 31<sup>st of</sup> December of the previous year.
- x. **Payment Type:** Indicate how you will be paying for the Club/Member's entry fees [ Club Cheque to be mailed or E-Transfer. The 3<sup>rd</sup> Option Chq Mailed is only for Open Entries only.
- xi. **Hoodie Size:** We are providing exhibitors with hoodies this year, so please indicate the exhibitor's size Y = Youth Size & A = Adult Size (see the sizing in the open entry section of this guide)
- xii. A reminder that all exhibitors must submit a Media Release & Waiver Online via Google Forms <a href="https://forms.gle/hNsiXfcSU3YfcFCj6">https://forms.gle/hNsiXfcSU3YfcFCj6</a> (if known) or email the forms pwfsecretary@gmail.com
- xiii. **Notes about you** you can enter if they are multiple 4-H project members in this box.