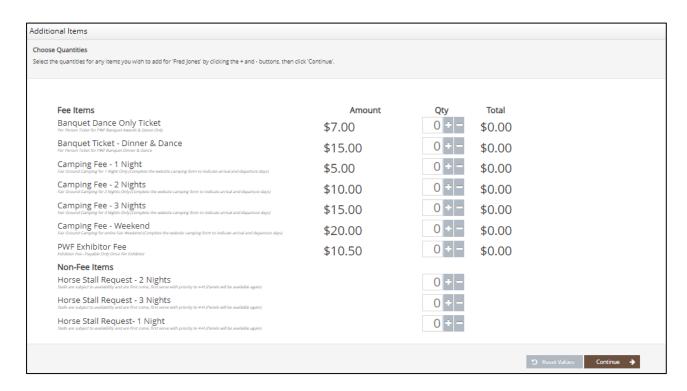

# Additional Items (Not applicable for clubs – Only the Exhibitor Fee):

For Open Exhibitors – they may request/pay for Banquet Tickets, Camping and Horse Exhibitors May Request Horse Stalls

- Horse Stalls specific dates of arrival/departure will be retrieved via an online form on the PWF Horse Division Website
- Clubs can separately submit their Camping/Banquet Tickets through the forms on the PWF Website

**Additional Items:** For Open Exhibitors – they may request/pay for Banquet Tickets, Camping and Horse Exhibitors May Request Horse Stalls

- Horse Stalls specific dates of arrival/departure will be retrieved via an online form on the PWF Horse Division Website
- Clubs can separately submit their Camping/Banquet Tickets through the forms on the PWF Website