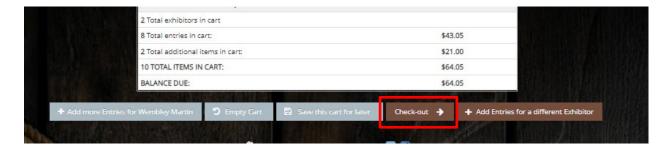

#### **CLUB CHECK-OUT**

- When you are satisfied with your club entries, CLICK CHECK-OUT on Cart Review Screen
- Exhibitor sub-totals are displayed which is beneficial for reconciling if members pay the club and then then the club pays one entire cheque to Provincial Winter Fair
- You may save your cart and return to it later if you are waiting on any information from a club member. All fields with a BLUE \* are required before proceeding to the next screen

• **ENTRY CONFIRMATION:** When the entries have been submitted, you will receive a confirmation ID. Please put this as a reference on the Cheque/payment via e-Transfer so the payment can be reconciled to the correct entries.