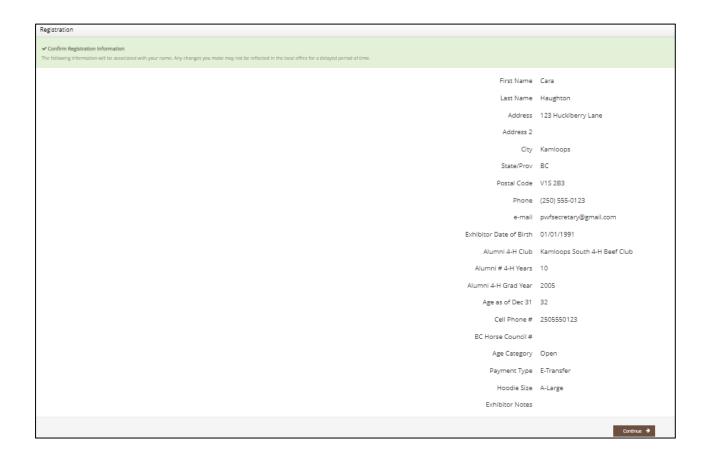

Step 3. Review

Review your entries and if there is an error you can "Edit" the entry or if you forgot to enter one you have the option to add more. If you save your cart, you can log out and come back later to finish it.

Review your entries and additional items for accuracy. Before checking out, you may add more entries or save this cart and log in to add more entries later. Note that your cart and login information are not saved until you click **Save This Cart**. Your exhibits are not registered until you click **Check-out**.