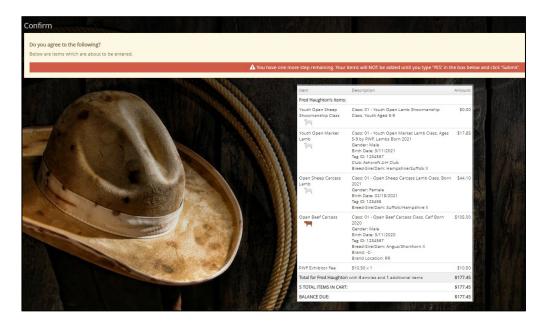

Once you have added all of the members in the QUICK GROUP you would click 'Check Out'

Step 4. Confirm

Type "Yes" in the red dashed box to indicate that you agree with 4-H & PWF rules and regulations. Click **Submit**.

Review your summary of entries and additional items. You may print and request an e-mail of the receipt. If everything is correct, click **Finish**.

Remember that your entries are not "Entered" until you have completed the "Check Out" process. Your entries are not finalized until you have hit "Submit" and then "Finish" buttons.