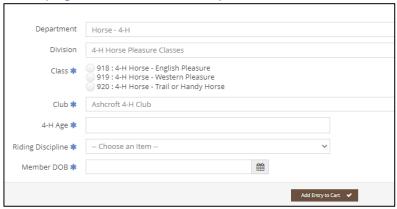

## 4-H Horse Pleasure Classes (English or Western Pleasure)

- Horse Showing & Fitting Competition is listed as well, each club is required to have one entry for Club Aggregate purposes (not available in 2023)
  - **Description:** Indicate the Handler's name