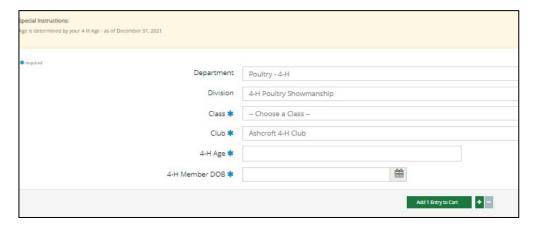

### POULTRY - 4-H

Each Member must enter into their unit work class, poultry member judging & showmanship.

# **4-H Poultry Showmanship**

- Class Age Category based on PWF Age Category based on 4-H Age as of December 31 from the year before)
- Enter 4-H Age (as of December 31 of the prior year) and member Date of Birth