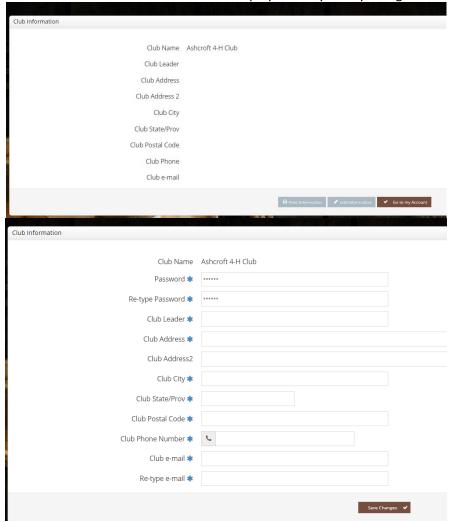

4. Choose your club from the drop-down menu

5. Enter your provided temporary password

6. Enter Club Profile Information: Your profile may be empty so fill in the "A" Leader information. Or

update the information that we have on file. Unfortunately, there is only room for one leader's information so various project leader's details cannot be included, but you can submit a leader information form accessible from the project's entry webpage.

- a. Click Edit Information to proceed entering club details and contact information.
- b. **Click Save Changes** when finished. You can edit your club password and change leader details in the future. Club Information is displayed every time you login to the Club.

| Club                                                                                          | o Name                            | Ashcroft 4-H Club                                           |               |                  |
|-----------------------------------------------------------------------------------------------|-----------------------------------|-------------------------------------------------------------|---------------|------------------|
| Passo                                                                                         | word *                            | •••••                                                       |               |                  |
| Re-type Passv                                                                                 | word *                            | •••••                                                       |               |                  |
| Club Le                                                                                       | ader 🗱                            | Bob Jones                                                   |               |                  |
| Club Add                                                                                      | dress 🛊                           | 1234 Smith Road                                             |               |                  |
| Club Ac                                                                                       | ddress2                           |                                                             |               |                  |
| Club                                                                                          | City *                            | Ashcroft                                                    |               |                  |
| Club State/                                                                                   | Prov *                            | ВС                                                          |               |                  |
| Club Postal (                                                                                 | Code *                            | V0K 2J0                                                     |               |                  |
| Club Phone Nur                                                                                | mber 🗱                            | (250) 856-1234                                              |               |                  |
| Club e-                                                                                       | -mail 🛊                           | kxafinance@gmail.com                                        |               |                  |
| Re-type e-                                                                                    | -mail 🛊                           | kxafinance@gmail.com                                        |               |                  |
|                                                                                               |                                   |                                                             | Save Cha      | nges 🗸           |
|                                                                                               |                                   |                                                             |               |                  |
| mation                                                                                        |                                   |                                                             |               |                  |
|                                                                                               |                                   |                                                             |               |                  |
| Club Nove                                                                                     | A = l=                            | fr 4 U.Ch.h                                                 |               |                  |
| Club Name                                                                                     |                                   |                                                             |               |                  |
| Club Leader                                                                                   | Bob Jo                            | nes                                                         |               |                  |
|                                                                                               | Bob Jo                            | nes                                                         |               |                  |
| Club Leader                                                                                   | Bob Jo                            | nes                                                         |               |                  |
| Club Leader<br>Club Address                                                                   | Bob Jo                            | nes<br>Smith Road                                           |               |                  |
| Club Leader<br>Club Address<br>Club Address 2                                                 | Bob Jo                            | nes<br>Smith Road                                           |               |                  |
| Club Leader<br>Club Address<br>Club Address 2<br>Club City                                    | Bob Jo 1234 S Ashcro              | nes<br>imith Road<br>oft                                    |               |                  |
| Club Leader Club Address Club Address 2 Club City Club State/Prov Club Postal Code            | Bob Jo 1234 S Ashcro BC VOK 2J    | nes<br>Smith Road<br>oft                                    |               |                  |
| Club Leader Club Address Club Address 2 Club City Club State/Prov Club Postal Code Club Phone | Ashcro<br>BC<br>V0K 2J<br>(250) 8 | ines<br>Smith Road<br>Oft<br>0<br>856-1234                  |               |                  |
| Club Leader Club Address Club Address 2 Club City Club State/Prov Club Postal Code            | Ashcro<br>BC<br>V0K 2J<br>(250) 8 | nes<br>Smith Road<br>oft                                    |               |                  |
| Club Leader Club Address Club Address 2 Club City Club State/Prov Club Postal Code Club Phone | Ashcro<br>BC<br>V0K 2J<br>(250) 8 | nes<br>Smith Road<br>oft<br>0<br>856-1234<br>ance@gmail.com | t Information | Edit Information |