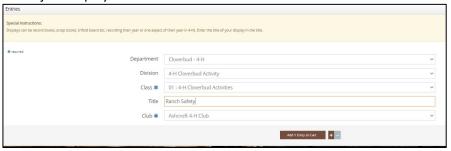

#### **CLOVERBUD - 4-H**

- This is for the 4-H Cloverbuds that will have be included in fun activities and have their own project display at the fair
- **TITLE:** Enter Project Display Title