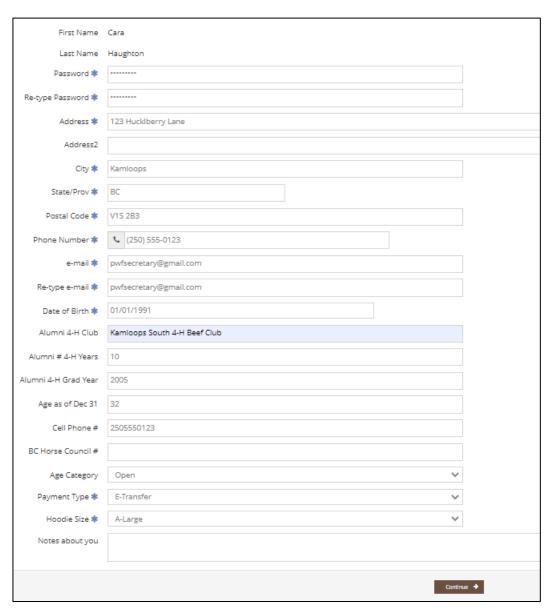

#### Set Up Profile

This is the Exhibitor Profile that will need to be Created and Confirmed for each individual Exhibitor. You will have to set a password, but you can use the same password for multiple youth if a parent is entering all the information.

- Password set up a password for your exhibitor login i.e., 123456 etc.
- Address Fill in Complete Address (as this will be your Sale Cheque address as well)
- Phone # & Contact Email enter contact information for the exhibitor
- Date of Birth MM/DD/YYYY \*US Company
- Alumni 4-H Club/# 4-H Years/ 4-H Grad Year for alumni, these are optional but mandatory for those entering in the Open Beef Showmanship Classes.
- Age as of Dec 31 for 4-H Members; Youth Open Age as of September 22, 2023.
- Cell Phone # enter a secondary contact number if the Main Phone # is a home contact number
- **BC Horse Council #** -for Horse Entrants, they must have a valid BC Horse Council membership to ride at the fair
- Age Category Choose YOUTH OPEN or OPEN Entry

- Payment Type indicate if you are e-transferring or sending in a cheque for entry payment
- Hoodie Size: We are providing hoodies to all exhibitors please indicate your size Y= Youth Sizes
   & A = Adult Sizes (see specs below for sizing)
  - O ATC™ EVERYDAY FLEECE HOODED SWEATSHIRT. ATCF2500

- A reminder every exhibitor must submit your Media Release & Waiver Online via Google Forms https://forms.gle/hNsiXfcSU3YfcFCj6 or to pwfsecretary@gmail.com
- Notes about you: If you are affiliated with a 4-H Club, please indicate here which club

#### - Click Continue

If some of this information is incorrect you can either click back arrow and correct it right away or update it next time you log in to this exhibitor, or under "Your Profile"