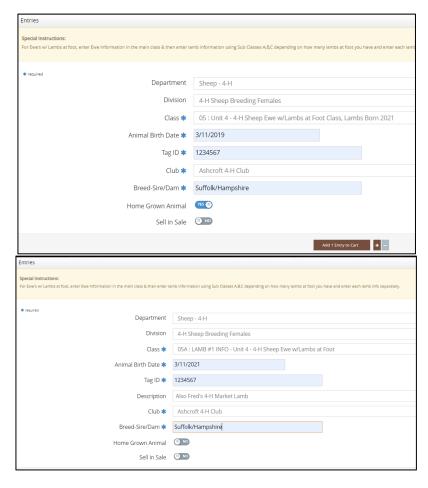

## 4-H Sheep Entry Fields

- **Gender:** Indicate if it's a whether or a ewe lamb
- Animal Birth Date (DOB): MM/DD/YYYY\*US Format Since US Company
- Tag #: CSIP Tag # [ 15 digits required 124 000 xxx xxx xxx]
- Breed-Sire/Dam: Enter the breed of the sheep project i.e.: Suffolk/Hampshire X
- **Home Grown Animal:** Indicate if this animal is home grown when prompted, in addition to entering the project into the Home-Grown Class (Market Lambs only)
- **Sell in Sale:** For females, indicate if you wish to sell the project in the PWF Sale, can also inform PWF Office at the fair if sale status is unknown at time of entry
- **Description:** For lambs at foot, indicate if this project is a dual project elsewhere (i.e... 4-H Market Lamb etc.)

# 4-H Sheep Ewe w/ Lamb at Foot

- Mature Ewe's details are to be listed under the Unit Class, with progeny listed under sub-classes A-C depending on how many lambs at foot there are
- **Description:** Indicate if this lamb is entered elsewhere in the fair

#### **OPEN SHEEP FEMALES**

- Each Lamb at Foot Entry Lamb at Foot Entries will each be a separate entry in order to collect each lamb Information as well under the Sub Classes A, B, C
  - The Ewe's Information will go under the Main Class #
  - Description Field: If the Lamb at Foot is entered as another 4-H or Open project –
    please write that out here so the office is aware of its multiple entry
  - Electronic ID # CSIP Tag # [ 15 digits required 124 000 xxx xxx xxx]