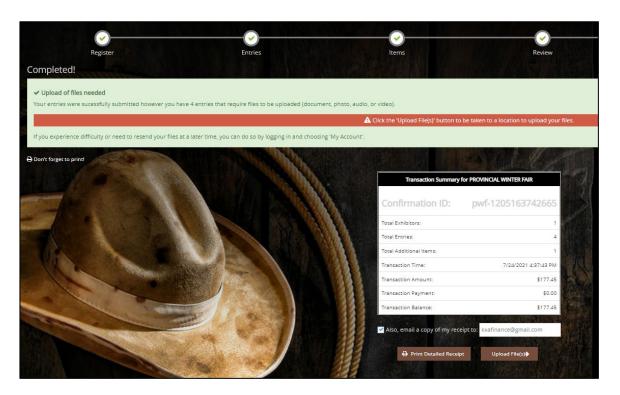

Review your summary of entries and additional items. You may print and request an e-mail of the receipt. If everything is correct, click **Finish**.

Remember that your entries are not "Entered" until you have completed the "Check Out" process. Your entries are not finalized until you have hit "Submit" and then "Finish" buttons.

You may review your previous transactions and view your profile by clicking on your name in the top right corner of the page.

Your entries are now Entered and Submitted for Fair once you are on this screen.

**PAYMENT** - E-TRANSFERS: If paying by e-transfer to <a href="mailto:kxafinance@gmail.com">kxafinance@gmail.com</a>, please use the Confirmation ID as the Message Subject so we can cross reference the payment to the entries.

RECEIPT: An emailed receipt can also be sent for your own records.

#### **UPLOAD DOUMENTS**

- i. YOU'RE NOT DONE YET Remember to Submit any required files for your entries:
- Beef, Sheep, Poultry Market & Carcass Steer Sale Photo https://forms.gle/weMTmPqe6ekaYVS6A
- Beef Female Lease Agreement or Beef Market Steer Bill of Sale <a href="https://forms.gle/hNsiXfcSU3YfcFCj6">https://forms.gle/hNsiXfcSU3YfcFCj6</a>