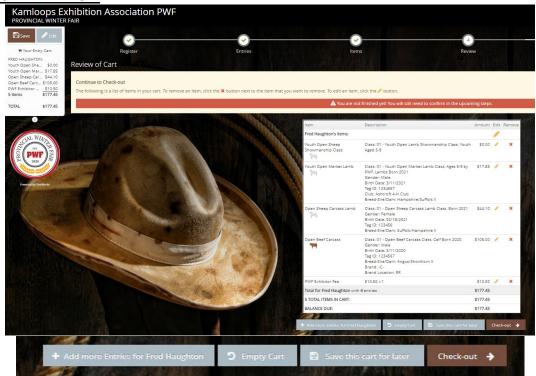

Step 3. Review

Review your entries and if there is an error you can "Edit" the entry or if you forgot to enter one you have the option to add more. If you save your cart, you can log out and come back later to finish it.

Review your entries and additional items for accuracy. Before checking out, you may add more entries or save this cart and log in to add more entries later. Note that your cart and login information are not saved until you click **Save This Cart**. Your exhibits are not registered until you click **Check-out**.