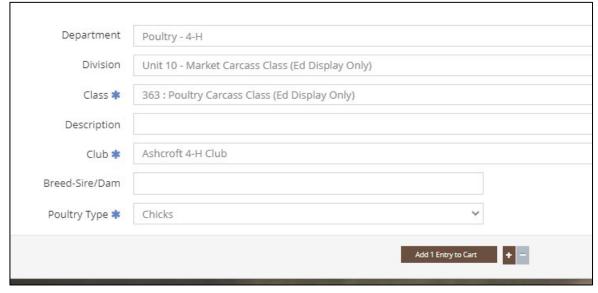

- Unit 9– Market Meat
  - Enter Breeds with commas
  - o Indicate if you wish to sell in the sale
  - Indicate which poultry type the entry is

- Unit 10 Market Carcass Class (Ed Display Only)
- Due to processing dates, this project is an Educational Display project ONLY on the member's Carcass animal showcasing pictures and information on their Carcass project & grading to educate the public.