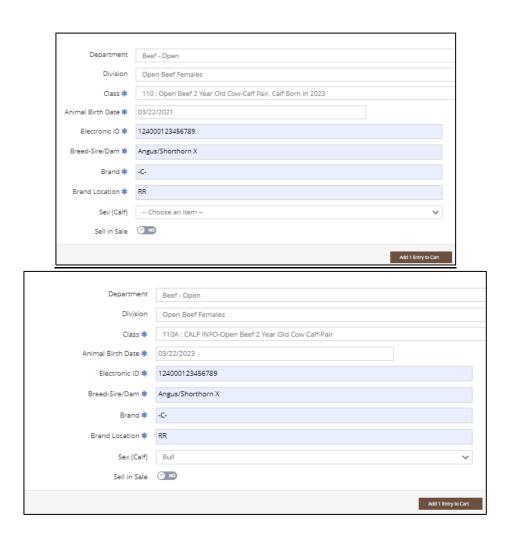

### **OPEN BEEF Carcass/Females/Steer Entry Fields**

- Submit Bill of Sale or Lease Agreement for the female using an Online Google Form <a href="https://forms.gle/hNsiXfcSU3YfcFCj6">https://forms.gle/hNsiXfcSU3YfcFCj6</a>
- Gender: Indicate if it's a heifer or a steer (if requested for Carcass Steers)
- Animal Birth Date: (MM/DD/YYYY) \*US Format since it's a USA Company
- Electronic ID # CCIA Tag # [ 15 digits required per field's settings 124 000 xxx xxx xxx)
- Breed Sire/Dam i.e., Angus/Hereford X
- Brand: Use the brand or write it out in words if it's not feasible i.e.: Bar C Bar = -C- (or write None if has no brand)
- Brand Location: Location of Brand i.e.: RR or Right Rib (or None if has no brand)
- Sex of the Calf Indicate the sex of the progeny for the cow-calf project
- Optional: Sell in Sale for Females and calves, you have the option to see them in the sale – indicate if you wish to sell the project in the sale (if known or inform the fair office by Noon on Friday of the fair to add to Sale Day)

## **OPEN BEEF FEMALES**

- Bill of Sale: Submit Bill of Sale or Lease Agreement for the female using an Online Google Form https://forms.gle/hNsiXfcSU3YfcFCj6
- Calf Entries for Cow Calf Entries will be a separate entry in order to collect all the Calf Information as well
  - Indicate the sex of the calf
- Optional: Indicate if you wish to sell the progeny in the sale with your entry or inform PWF Office at the fair