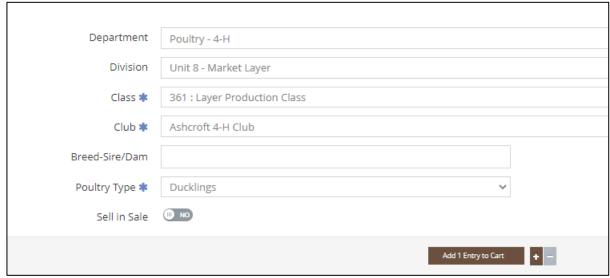

- Unit 7 Beginner Poultry Breeder
  - o Enter Breeds with commas
  - o Indicate if you wish to sell in the sale
  - Indicate which poultry type the entry is

- Unit 8 Market Layer
  - Indicate the breeds of the brooders the eggs came from as well as if you wish to sell the eggs at the sale