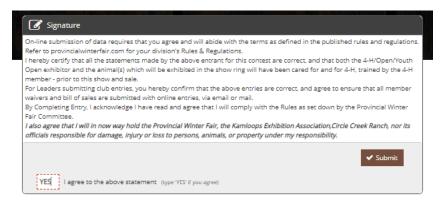

Once you have added all of the members in the QUICK GROUP you would click 'Check Out'

Step 4. Confirm

Type "Yes" in the red dashed box to indicate that you agree with 4-H & PWF rules and regulations. Click **Submit**.

• **LEADER ACKNOWLEDGEMENT:** As a leader you are acknowledging that all information is complete and accurate. Members and their guardians will also be submitting an exhibitor liability/media release form via an online Google Form Submission (see page 1 for the 2023 link)