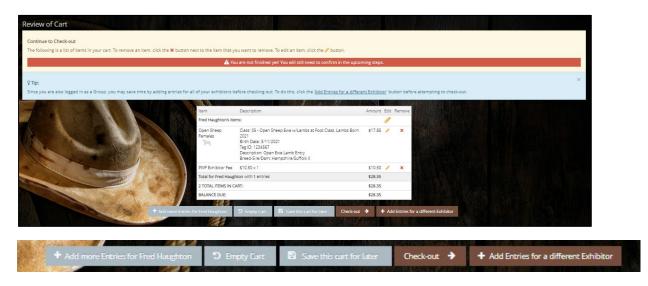

#### **INDIVIDUAL EXHIBITOR:**

**Quick Group users**: You may now click the button **Add Entries for a different Exhibitor**. This will take you back to Step 1 in order to create a new exhibitor within your Quick Group. Once you are done entering all group members, you can click **Check-out** to check out for all of your exhibitors at once.

### ADD ENTRIES FOR A DIFFERENT EXHBITOR

Once you have completed one member, you will be on the Cart Review Screen, click "ADD ENTRIES
TO A DIFFERENT EXHIBITOR" and

• And then repeat the individual exhibitor entry process until all members in your club are accounted for.