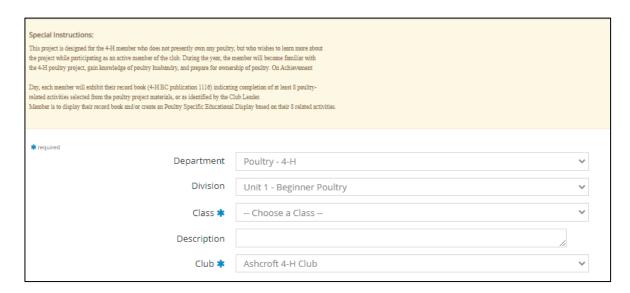

## **Poultry Unit Work**

- Unit 1 Beginner Poultry
  - o Enter the title of your educational or display on your unit work

- Unit 2-6 Trios of Chickens, Turkeys, Geese, Ducks or Specialty Birds
  - Enter Breeds with commas, the gender (if known), the date of births & tag numbers/band colours for each trio bird
  - o Indicate if you wish to sell in the sale
  - Indicate which poultry type the entry is

- Unit 7 Beginner Poultry Breeder
  - o Enter Breeds with commas
  - o Indicate if you wish to sell in the sale
  - Indicate which poultry type the entry is

- Unit 8 Market Layer
  - Indicate the breeds of the brooders the eggs came from as well as if you wish to sell the eggs at the sale