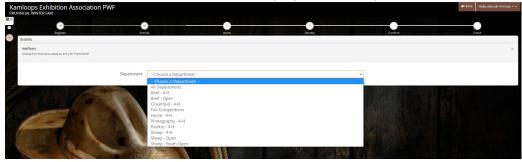

## **Step 2. OPEN Entries**

You will now select the Department, Division, Class for each exhibitor. After you "Add entry to Cart or

Add Entries for the current Exhibitor" you will be given the option to add more exhibitors or to "Check Out"

• Choose a **Department** for your first entry. Choose a Department name for each entry

Then choose a **Division** for the entry. It may be helpful to consult the fair book when choosing Divisions:

• Then choose a **Class** and complete other required boxes.