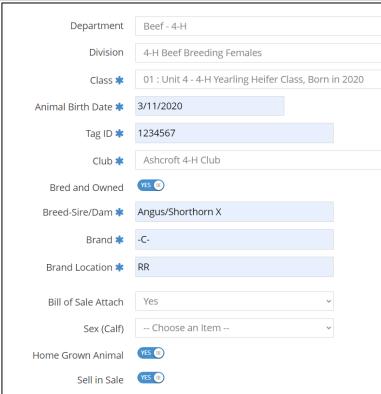

#### **Beef Entry Fields**

- •A Reminder for Beef, Sheep, and Poultry Market & Carcass entries must submit a Sale Photo by August 31 via an online Google Form (see website for current link)
- •A reminder that Beef Female Lease Agreement or Beef Market Steer Bill of Sale forms must be submitted by August 31 via an online Google Forms (see website for current link)
- •Gender: Indicate if it's a heifer or a steer (if requested)
- Animal Birth Date: (MM/DD/YYYY) \*US Format since it's a USA Company
- Electronic # CCIA Tag # [ 15 digits required 124 000 xxx xxx xxx]
- •Breed Sire/Dam i.e., Angus/Hereford X
- •Brand: Use the brand or write it out in words if it's not feasible

i.e.: Bar C Bar = -C-

(or write None if has no brand)

- •Brand Location: Location of Brand i.e.: RR or Right Rib (or None if has no brand)
- Calf Entries for Cow Calf Entries will be a separate entry in order to collect all the Calf Information as well
  - Indicate the sex of the calf

• Optional: Indicate if you wish to sell the progeny in the sale with your entry or inform PWF Office at the fair

**NOTE:** There is an autofill function to autofill a member's Date of Birth/Age for multiple entries (showmanship, judging etc) – this feature is in the top left corner

#### **BEEF - BREEDING FEMALES:**

#### HEIFER