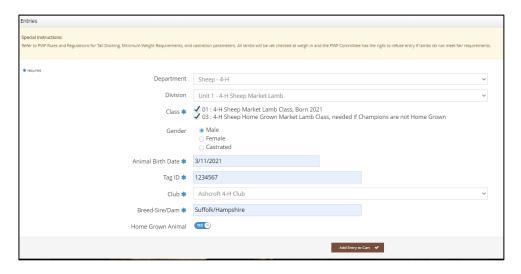

#### SHEEP 4-H

Each Member must enter into their unit work class, sheep member judging & sheep showmanship

**NOTE:** There is an autofill function to autofill a member's Date of Birth/Age for multiple entries (showmanship, judging etc) – this feature is in the top left corner

## 4-H Sheep Entry Fields

- **Gender:** Indicate if it's a whether or a ewe lamb
- Animal Birth Date (DOB): MM/DD/YYYY\*US Format Since US Company
- Tag #: CSIP Tag # [ 15 digits required 124 000 xxx xxx xxx]
- Breed-Sire/Dam: Enter the breed of the sheep project i.e.: Suffolk/Hampshire X
- **Home Grown Animal:** Indicate if this animal is home grown when prompted, in addition to entering the project into the Home-Grown Class (Market Lambs only)
- **Sell in Sale:** For females, indicate if you wish to sell the project in the PWF Sale, can also inform PWF Office at the fair if sale status is unknown at time of entry
- **Description:** For lambs at foot, indicate if this project is a dual project elsewhere (i.e... 4-H Market Lamb etc.)

# 4-H Sheep Market Lamb

- Mark off the Home-Grown Class if the project is from the member's own herd or their family's herd, in addition to the Market Lamb Class
- Upload a Sale Photo of the market project to the Online Google Form