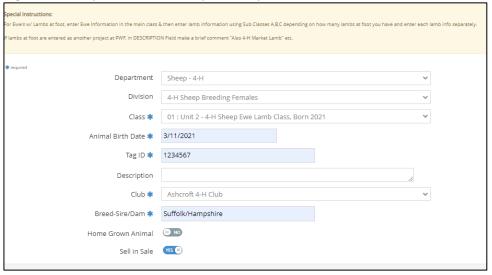

#### SHEEP 4-H

Each Member must enter into their unit work class, sheep member judging & sheep showmanship

**NOTE:** There is an autofill function to autofill a member's Date of Birth/Age for multiple entries (showmanship, judging etc) – this feature is in the top left corner

## 4-H Sheep Entry Fields

- **Gender:** Indicate if it's a whether or a ewe lamb
- Animal Birth Date (DOB): MM/DD/YYYY\*US Format Since US Company
- Tag #: CSIP Tag # [ 15 digits required 124 000 xxx xxx xxx]
- Breed-Sire/Dam: Enter the breed of the sheep project i.e.: Suffolk/Hampshire X
- **Home Grown Animal:** Indicate if this animal is home grown when prompted, in addition to entering the project into the Home-Grown Class (Market Lambs only)
- **Sell in Sale:** For females, indicate if you wish to sell the project in the PWF Sale, can also inform PWF Office at the fair if sale status is unknown at time of entry
- **Description:** For lambs at foot, indicate if this project is a dual project elsewhere (i.e... 4-H Market Lamb etc.)

### **4-H SHEEP BREEDING FEMALES**