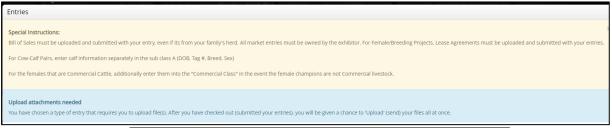

#### **UPLOAD DOUMENTS**

- i. YOU'RE NOT DONE YET Remember to Submit any required files for your entries:
- Beef, Sheep, Poultry Market & Carcass Steer Sale Photo https://forms.gle/weMTmPqe6ekaYVS6A
- Beef Female Lease Agreement or Beef Market Steer Bill of Sale <a href="https://forms.gle/hNsiXfcSU3YfcFCj6">https://forms.gle/hNsiXfcSU3YfcFCj6</a>

All Beef Animals will need to submit a Bill of Sale or Female Lease Agreement for all entries – even if it comes from your own herd. This is for Brand Inspection Purposes. Please submit Bill of Sales/Lease Agreements via an Online Google Form to <a href="https://forms.gle/hNsiXfcSU3YfcFCj6">https://forms.gle/hNsiXfcSU3YfcFCj6</a>.

**Bill of Sales are due by August 31, 2023,** or projects may not be permitted to be exhibited at the fair.

All Sale & Market Entries will also need to submit a sale photo for the sale catalogue via an Online Google Form <a href="https://forms.gle/weMTmPqe6ekaYVS6A">https://forms.gle/weMTmPqe6ekaYVS6A</a>. If you have questions, please reach out to <a href="mailto:pwfsecretary@gmail.com">pwfsecretary@gmail.com</a>. **Photos are due by August 31, 2023.** 