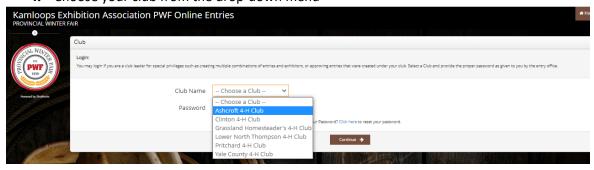

#### **CLUB REGISTRATION:**

- 1. Leaders have been given a temporary password to initially login to their 4-H CLUB. The club login is basically acts as the same "Quick Group" function, but just for 4-H Entries Only.
  - a. Note: The Open Categories are still visible in the Club access, but please do not enter any Open entries under the Club Login function.
- 2. Clubs need to be pre-uploaded into the online data, so if your club is not listed, please inform <a href="mailto:pwfsecretary@gmail.com">pwfsecretary@gmail.com</a> to have it added to the pre-existing list, or submit the request via the online form on the website for a 'new club'
- 3. Sign in under your club's temporary password

4. Choose your club from the drop-down menu

5. Enter your provided temporary password

6. Enter Club Profile Information: Your profile may be empty so fill in the "A" Leader information. Or

update the information that we have on file. Unfortunately, there is only room for one leader's information so various project leader's details cannot be included, but you can submit a leader information form accessible from the project's entry webpage.