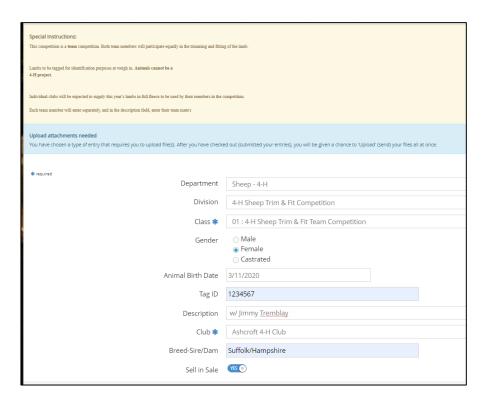

## 4-H Sheep Trim & Fit Team Competition

- Enter the lamb's information for the lamb that you will be utilizing to shear for the competition so it can be adequately accounted for at weigh-in inspections
  - Date of Birth, Tag, Breed
- **Description:** Indicate who the member's teammate is for the competition, but each is to be entered individually under their exhibitor profile
- **Sell in Sale:** Indicate if the lamb will be sold in the sale