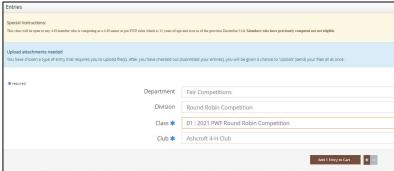

### **Round Robin**

- Submit for the Round Robin Event
  - Enter member's age and date of birth
- Round Robin Form will need to be submitted via online Google Form (see website for form submission link)