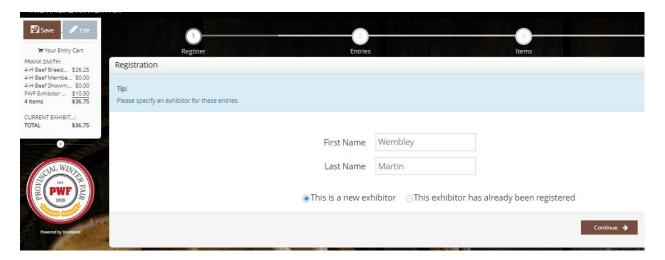

- 3. You will be prompted to "create exhibitor" profiles for each 4-H Member (refer to the INDIVIDUAL OPEN EXHIBITORS Registration instructions above)
  - a. Enter their First and Last Name

- b. Click on 'This is a new exhibitor"
- c. Click Continue
- d. Enter 4-H Member's Information
  - i. **Exhibitor password** keep it simple like 123456 is in the event the member is entering in open entries, they can re-use their existing Exhibitor profile using the password when entering in the Individual or Quick Group entry methods
  - ii. Address this will be the address for the sale cheques
  - iii. **Phone Number:** Contact phone number Main Contact number for parent/guardian
  - iv. **Email:** Contact e-mail for 4-H member (either for the member or their family contact)
  - v. Date of Birth: Enter in format (MM/DD/YYYY) \*US Company
  - vi. Ignore Alumni Information, which is for Open Exhibitors Only
  - vii. **4-H Age as of Dec 31** this will determine the fair age bracket the member is entered for Judging and Showmanship
    - 1. Junior = ages 9-11; Intermediate = 12-14 & Senior = 15-19
    - Group Classes and Showing/Fitting use the standard 4-H Junior/Senior age groups [ Junior = 9-12 & Senior = 13-19]

4. **Click Save Changes** and you will see the Exhibitor Registration Confirmation Window. Click **CONTINUE** 