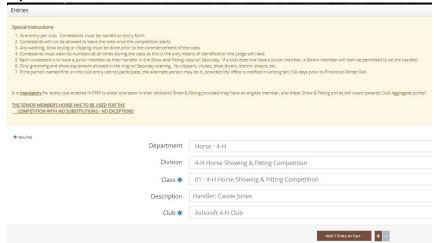

## 4-H Horse Pleasure Classes (English or Western Pleasure)

- Horse Showing & Fitting Competition is listed as well, each club is required to have one entry for Club Aggregate purposes (not available in 2023)
  - **Description:** Indicate the Handler's name