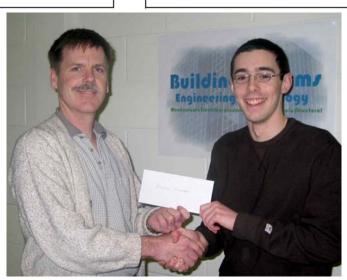

## **Scholarship Info**

The Emile R. Leblanc Memorial Scholarship for \$1000 has been awarded to Mitchell Stockdale.

Mitchell is a senior year student at NBCC Moncton and is from the Sussex area. He is enrolled in the Building Services Engineering Technology class.

The photo shows the scholarship being presented to Mitchell (right) by John Willden, Instructor and Student Activities Chair of the NBPEI Chapter of ASHRAE.