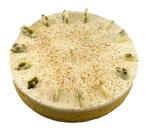

### 8" GLUTEN FREE BAKED Pumpkin Cheesecake with Ginger Crust #091

A creamy twist with a gluten free butter-shortbread crust

Sold by: 1 cake (CUT 14)

Shelf Life: 3 days, Refrigeration required