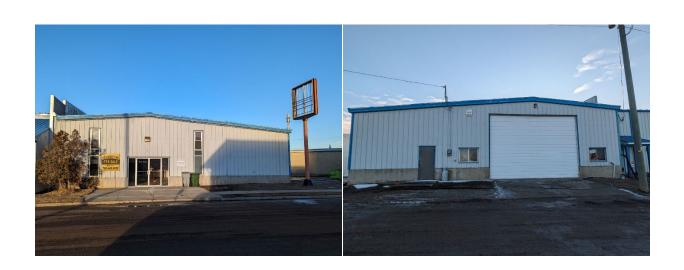

## Shop and Land in Lamont County

Legal Addresses: Plan:182BS Block: B Lot:2,3, Plan:1708KS Block B Lot:4

Plan:9825288 Block: B Lot 16

**Location:** 5119 48 Ave, 4712 51 St, 5121 48 Ave, 5116 47 Ave Lamont

## **Building Features**

- 5,800 sq ft Building
- Building includes:
  - o Large Shop Space with overhead roll up door in the back
  - o Retail/customer space
  - Loft office space
  - Loft storage spaces
  - Break room and multiple washrooms