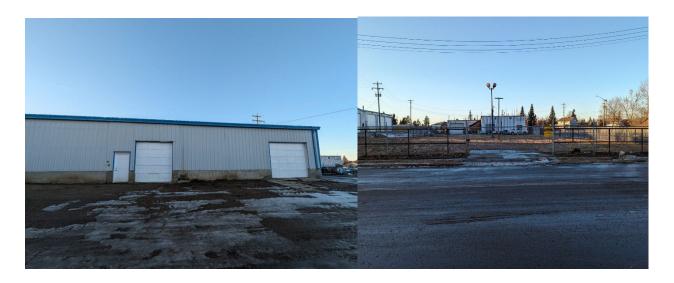

Taxes (2021): \$8,167.31

Land Use: Commercial

**Site Features:** 

3 fenced lots across the back alley from the shop property Shop which had been used for agricultural machinery repair