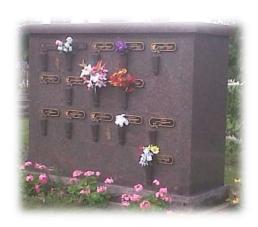

## Cremation Garden Columbarium Options

Cremation Columbarium
Each Niche can hold
2 urns (depending on size)

Bronze name plaque Flower vase attached Can add porcelain picture or other personalization