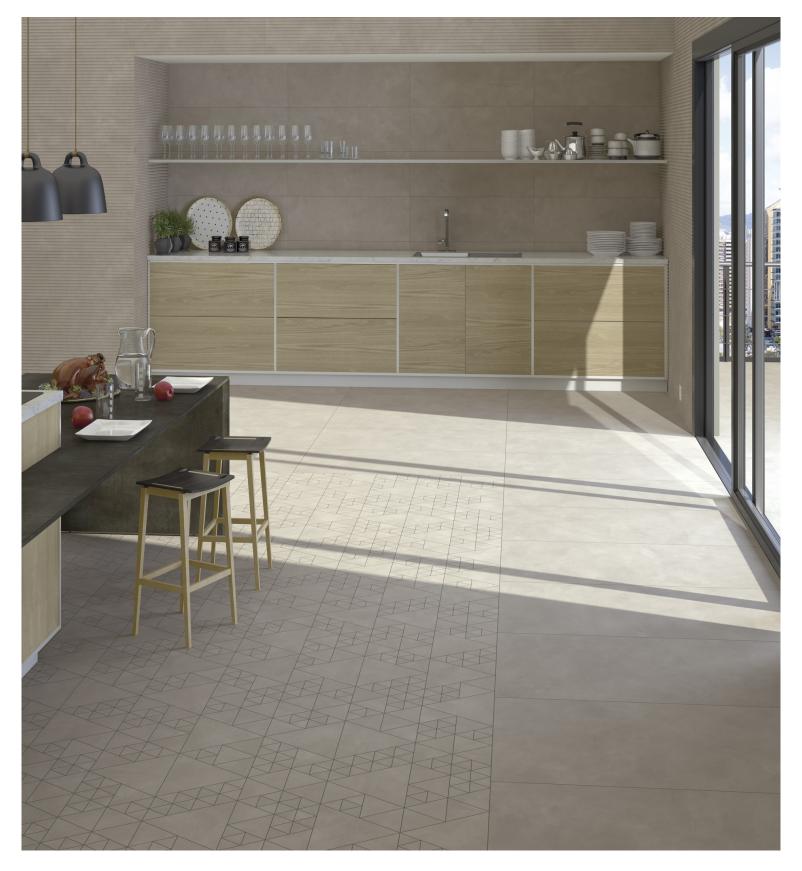

## **FULSON Series**

The Fulson series modernizes the charm of urban aesthetics with a uniform design that gives continuity to surfaces. This modern cement look is available in three soft neutral tones all of which can be easily integrated into any room giving a timeless and stylish design.

Fulson Gris 12" x 24"

Fulson Sombra 12" x 24"

Fulson Antracita 12" x 24"

| Country of Origin: Spain                        | Finish: Matte                                         |
|-------------------------------------------------|-------------------------------------------------------|
| <b>Thickness:</b> 9.5mm or 3/8"                 | <b>PEI (Wear Resistance):</b> 4 Gris, 2 Antracita and |
|                                                 | Plomo                                                 |
| Frost Resistance: Yes, suitable for outdoors    | Slip Resistance: DCOF 0.72                            |
| <b>Recommended Applications:</b> Floor and Wall | Recycled Content: 25%                                 |