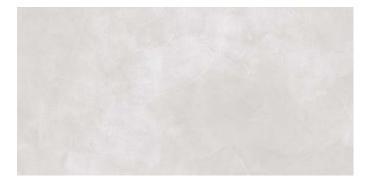

Fulson Gris 12" x 24"

Fulson Sombra 12" x 24"

Fulson Antracita 12" x 24"

| Country of Origin: Spain                        | Finish: Matte                                         |
|-------------------------------------------------|-------------------------------------------------------|
| <b>Thickness:</b> 9.5mm or 3/8"                 | <b>PEI (Wear Resistance):</b> 4 Gris, 2 Antracita and |
|                                                 | Plomo                                                 |
| Frost Resistance: Yes, suitable for outdoors    | Slip Resistance: DCOF 0.72                            |
| <b>Recommended Applications:</b> Floor and Wall | Recycled Content: 25%                                 |