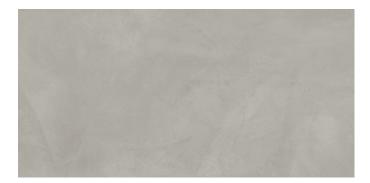

Fulson Gris 12" x 24"

Fulson Sombra 12" x 24"

Fulson Antracita 12" x 24"

| Country of Origin: Spain                        | Finish: Matte                                         |
|-------------------------------------------------|-------------------------------------------------------|
| <b>Thickness:</b> 9.5mm or 3/8"                 | <b>PEI (Wear Resistance):</b> 4 Gris, 2 Antracita and |
|                                                 | Plomo                                                 |
| Frost Resistance: Yes, suitable for outdoors    | Slip Resistance: DCOF 0.72                            |
| <b>Recommended Applications:</b> Floor and Wall | Recycled Content: 25%                                 |