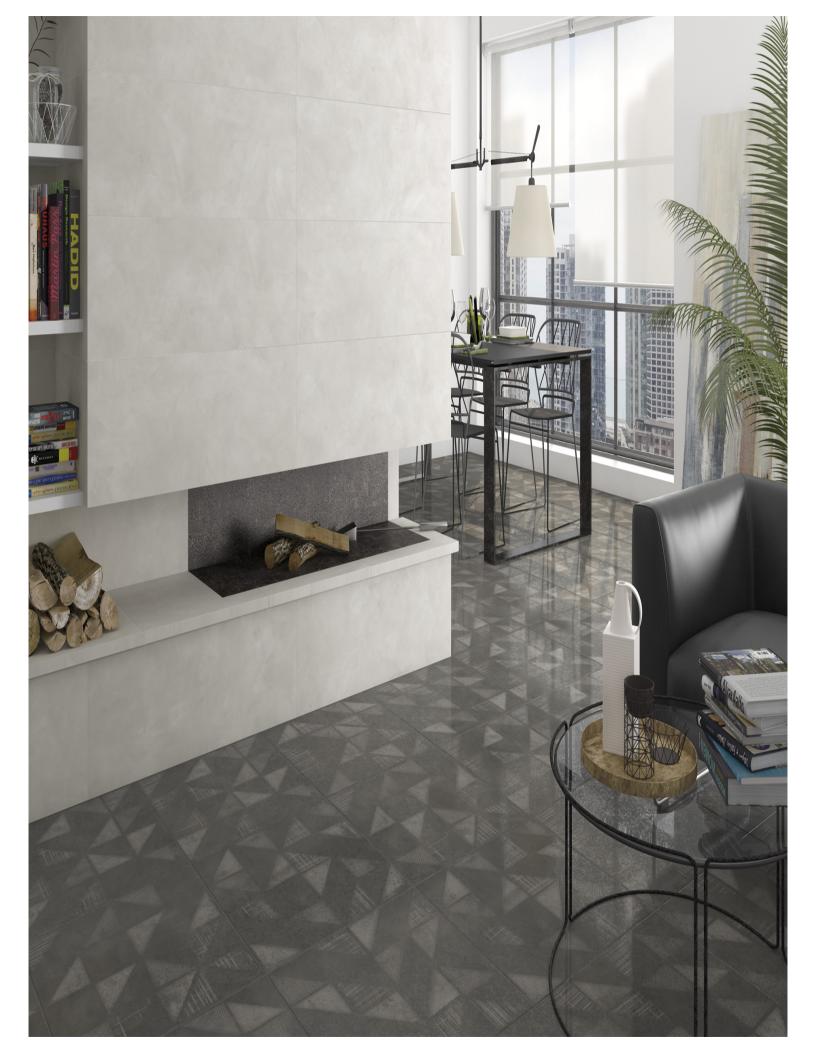

## **FULSON Series**

The Fulson series modernizes the charm of urban aesthetics with a uniform design that gives continuity to surfaces. This modern cement look is available in three soft neutral tones all of which can be easily integrated into any room giving a timeless and stylish design.

Fulson Gris 12" x 24"

Fulson Sombra 12" x 24"

Fulson Antracita 12" x 24"

| Country of Origin: Spain                        | Finish: Matte                                         |
|-------------------------------------------------|-------------------------------------------------------|
| <b>Thickness:</b> 9.5mm or 3/8"                 | <b>PEI (Wear Resistance):</b> 4 Gris, 2 Antracita and |
|                                                 | Plomo                                                 |
| Frost Resistance: Yes, suitable for outdoors    | Slip Resistance: DCOF 0.72                            |
| <b>Recommended Applications:</b> Floor and Wall | Recycled Content: 25%                                 |