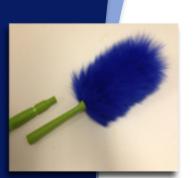

## 65" Telescopic Duster with Replaceable Head

Reduce waste: reuse the durable locking telescopic handle
Reduce costs: re-order only the replacable duster head when
needed. Re-attach it back on to the handle and
you are good to go. Fast and simple

- Ergonomically designed handle with universal acme thread adapter
- Use the duster head alone for regular dusting or combine it with any telescopic handle for higher reach

- Simple twist lock design
- Standard acme thread