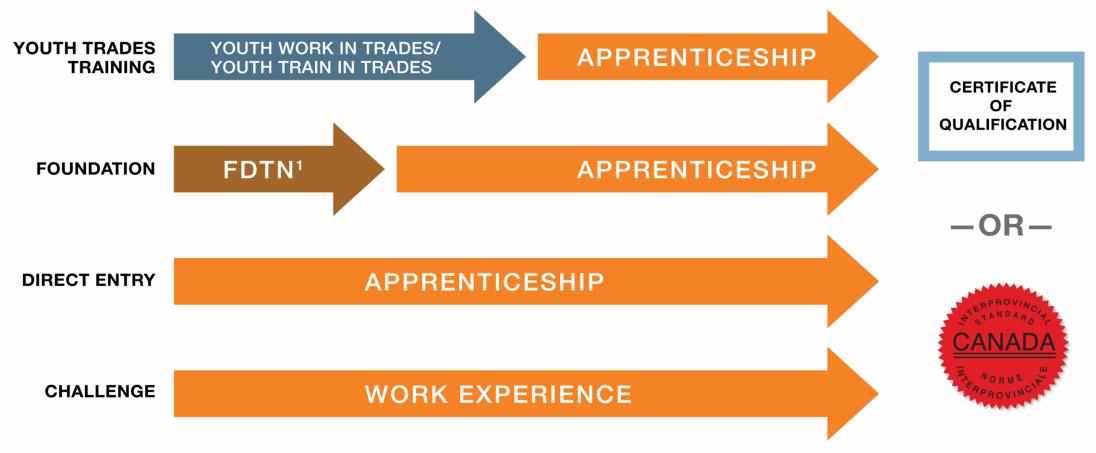

# **Certification Pathways**

# **Different Pathways To Certification**

<sup>&</sup>lt;sup>1</sup> Foundation Programs (FDTN) are entry-level courses averaging 24 weeks in duration that are intended to provide participants with basic skills and trades knowledge in order to help them secure an apprenticeship in the same trade