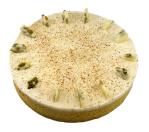

### 8" GLUTEN FREE BAKED Pumpkin Cheesecake with Ginger Crust #091

A creamy twist with a gluten free butter-shortbread crust

Sold by: 1 cake (CUT 14)

Shelf Life: 3 days, Refrigeration required